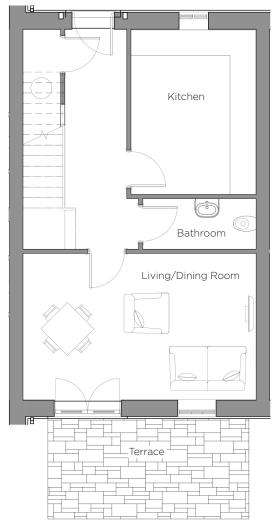

## Audley St Elphin's Park

19 Pollard Way Cottage Plot 146

**Ground Floor** 

| Fi | irst | F | loor |
|----|------|---|------|
|    |      |   |      |

| Internal Measurements         | Metric (m)                 | Imperial (ft)                   |
|-------------------------------|----------------------------|---------------------------------|
| Living/Dining Room<br>Kitchen | 5.57 x 3.51<br>3.95 x 2.99 | 18'3" x 11'6"<br>12'11" x 9'10" |
| Master Bedroom                | 4.4 x 2.86                 | 14'5" x 9'5"                    |
| Bedroom 2                     | 3.27 x 3.15                | 10'9" × 10'4"                   |
| Terrace (approx)              | 4.8 x 2.4                  | 15'9" x 7'10"                   |

## Audley St Elphin's Park

19 Pollard Way Cottage Plot 146

2 bedroom, cottage

This special two bedroom dual aspect cottage enjoys stunning hillside views across two floors. Downstairs has a spacious Siematic kitchen, a living/dining room that has patio doors leading out onto the south-west facing terrace and a w/c. Upstairs boasts a luxury Villeroy & Boch bathroom, a spacious master bedroom with a Juliet balcony and an en suite shower room and a second double bedroom with hillside views.

Property specifications:

- Set across two floors with dual aspect positioning
- Large living/dining room opens out onto a terrace
- Spacious Siematic kitchen with hillside views
- Large master bedroom with a Villeroy & Boch walk-in en suite shower
- Luxury second bathroom
- Second double bedroom with beautiful views