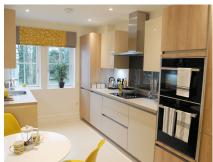

## Audley St Elphin's Park

19 Pollard Way Cottage Plot 146

2 bedroom, cottage

This special two bedroom dual aspect cottage enjoys stunning hillside views across two floors. Downstairs has a spacious Siematic kitchen, a living/dining room that has patio doors leading out onto the south-west facing terrace and a w/c. Upstairs boasts a luxury Villeroy & Boch bathroom, a spacious master bedroom with a Juliet balcony and an en suite shower room and a second double bedroom with hillside views.

Property specifications:

- Set across two floors with dual aspect positioning
- Large living/dining room opens out onto a terrace
- Spacious Siematic kitchen with hillside views
- Large master bedroom with a Villeroy & Boch walk-in en suite shower
- Luxury second bathroom
- Second double bedroom with beautiful views