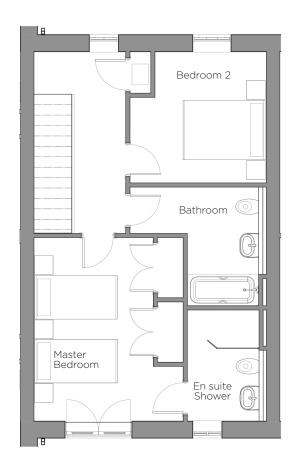

## Audley St Elphin's Park

19 Pollard Way Cottage Plot 146

**Ground Floor** 

| Fi | irst | F | loor |
|----|------|---|------|
|    |      |   |      |

| Internal Measurements         | Metric (m)                 | Imperial (ft)                   |
|-------------------------------|----------------------------|---------------------------------|
| Living/Dining Room<br>Kitchen | 5.57 x 3.51<br>3.95 x 2.99 | 18'3" x 11'6"<br>12'11" x 9'10" |
| Master Bedroom                | 4.4 x 2.86                 | 14'5" x 9'5"                    |
| Bedroom 2                     | 3.27 x 3.15                | 10'9" × 10'4"                   |
| Terrace (approx)              | 4.8 x 2.4                  | 15'9" x 7'10"                   |

## Audley St Elphin's Park

19 Pollard Way Cottage Plot 146

2 bedroom, cottage

This special two bedroom dual aspect cottage enjoys stunning hillside views across two floors. Downstairs has a spacious Siematic kitchen, a living/dining room that has patio doors leading out onto the south-west facing terrace and a w/c. Upstairs boasts a luxury Villeroy & Boch bathroom, a spacious master bedroom with a Juliet balcony and an en suite shower room and a second double bedroom with hillside views.

Property specifications:

- Set across two floors with dual aspect positioning
- Large living/dining room opens out onto a terrace
- Spacious Siematic kitchen with hillside views
- Large master bedroom with a Villeroy & Boch walk-in en suite shower
- Luxury second bathroom
- Second double bedroom with beautiful views