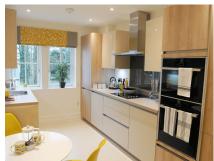

## Audley Ellerslie

19 Pollard Way Cottage Plot 146

2 bedroom, cottage

This special two bedroom dual aspect cottage enjoys stunning hillside views across two floors. Downstairs has a spacious Siematic kitchen, a living/dining room that has patio doors leading out onto the south-west facing terrace and a w/c. Upstairs boasts a luxury Villeroy & Boch bathroom, a spacious master bedroom with a Juliet balcony and an en suite shower room and a second double bedroom with hillside views.

## Property specifications:

- Set across two floors with dual aspect positioning
- Large living/dining room opens out onto a terrace
- Spacious Siematic kitchen with hillside views
- Large master bedroom with a Villeroy & Boch walk-in en suite shower
- Luxury second bathroom
- Second double bedroom with beautiful views