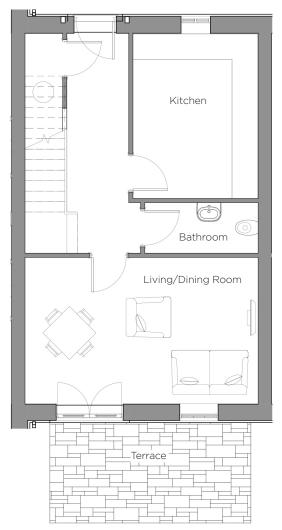

## Audley Ellerslie

19 Pollard Way Cottage Plot 146

**Ground Floor** 

| First | Flo | or |
|-------|-----|----|
|-------|-----|----|

| Internal Measurements         | Metric (m)                 | Imperial (ft)                   |
|-------------------------------|----------------------------|---------------------------------|
| Living/Dining Room<br>Kitchen | 5.57 x 3.51<br>3.95 x 2.99 | 18'3" x 11'6"<br>12'11" x 9'10" |
| Master Bedroom                | 4.4 x 2.86                 | 14'5" x 9'5"                    |
| Bedroom 2                     | 3.27 x 3.15                | 10'9" x 10'4"                   |
| Terrace (approx)              | 4.8 x 2.4                  | 15'9" x 7'10"                   |

## Audley Ellerslie

19 Pollard Way Cottage Plot 146

2 bedroom, cottage

This special two bedroom dual aspect cottage enjoys stunning hillside views across two floors. Downstairs has a spacious Siematic kitchen, a living/dining room that has patio doors leading out onto the south-west facing terrace and a w/c. Upstairs boasts a luxury Villeroy & Boch bathroom, a spacious master bedroom with a Juliet balcony and an en suite shower room and a second double bedroom with hillside views.

## Property specifications:

- Set across two floors with dual aspect positioning
- Large living/dining room opens out onto a terrace
- Spacious Siematic kitchen with hillside views
- Large master bedroom with a Villeroy & Boch walk-in en suite shower
- Luxury second bathroom
- Second double bedroom with beautiful views