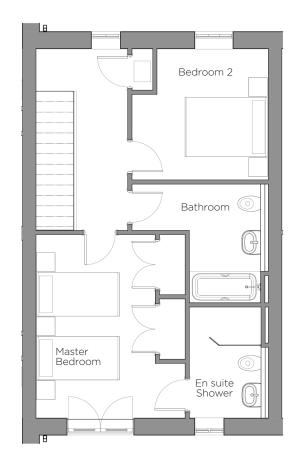

## Audley Ellerslie

19 Pollard Way Cottage Plot 146

**Ground Floor** 

| First | Flo | or |
|-------|-----|----|
|-------|-----|----|

| Internal Measurements         | Metric (m)                 | Imperial (ft)                   |
|-------------------------------|----------------------------|---------------------------------|
| Living/Dining Room<br>Kitchen | 5.57 x 3.51<br>3.95 x 2.99 | 18'3" x 11'6"<br>12'11" x 9'10" |
| Master Bedroom                | 4.4 x 2.86                 | 14'5" x 9'5"                    |
| Bedroom 2                     | 3.27 x 3.15                | 10'9" x 10'4"                   |
| Terrace (approx)              | 4.8 x 2.4                  | 15'9" x 7'10"                   |

## Audley Ellerslie

19 Pollard Way Cottage Plot 146

2 bedroom, cottage

This special two bedroom dual aspect cottage enjoys stunning hillside views across two floors. Downstairs has a spacious Siematic kitchen, a living/dining room that has patio doors leading out onto the south-west facing terrace and a w/c. Upstairs boasts a luxury Villeroy & Boch bathroom, a spacious master bedroom with a Juliet balcony and an en suite shower room and a second double bedroom with hillside views.

## Property specifications:

- Set across two floors with dual aspect positioning
- Large living/dining room opens out onto a terrace
- Spacious Siematic kitchen with hillside views
- Large master bedroom with a Villeroy & Boch walk-in en suite shower
- Luxury second bathroom
- Second double bedroom with beautiful views