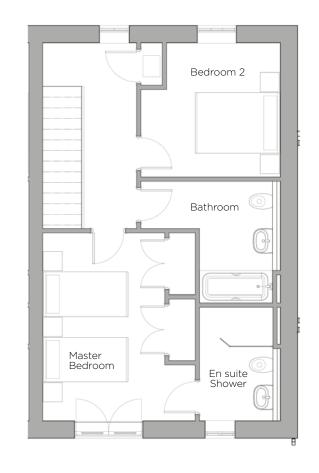

## Audley St Elphin's Park

18 Pollard Way Cottage Plot 145

**Ground Floor** 

First Floor

| Internal Measurements | Metric (m)    | Imperial (ft)  |
|-----------------------|---------------|----------------|
| Living/Dining Room    | 5.57m x 3.51m | 18'3" × 11'6"  |
| Kitchen               | 3.95m x 2.99m | 12'11" × 9'10" |
| Master Bedroom        | 4.4m x 2.86m  | 14'5" x 9'5"   |
| Bedroom 2             | 3.27m x 3.15m | 10'9" x 10'4"  |
| Terrace (approx)      | 4.8m x 2.4m   | 15'9" x 7'10"  |
|                       |               |                |

## 2 bedroom cottage

This stunning two bedroom dual aspect cottage is set across two floors and enjoys superb views of the surrounding countryside. Downstairs comprises of a beautiful living/dining room that has patio doors leading out onto the south-west facing terrace, a large kitchen with hillside views and a w/c. Upstairs has a spacious master bedroom with a Juliette balcony and an en-suite shower room, a second double bedroom and a luxury bathroom.

## Property specifications:

- Set across two floors with excellent positioning
- Large living/dining room opens out onto a terrace
- Good size Siematic kitchen with beautiful views
- Spacious master bedroom with a Villeroy & Boch walk-in shower en-suite
- Villeroy & Boch second bathroom
- Second double bedroom with hillside views