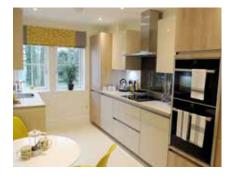

## 2 bedroom cottage

This stunning two bedroom dual aspect cottage is set across two floors and enjoys superb views of the surrounding countryside. Downstairs comprises of a beautiful living/dining room that has patio doors leading out onto the south-west facing terrace, a large kitchen with hillside views and a w/c. Upstairs has a spacious master bedroom with a Juliette balcony and an en-suite shower room, a second double bedroom and a luxury bathroom.

## Property specifications:

- Set across two floors with excellent positioning
- Large living/dining room opens out onto a terrace
- Good size Siematic kitchen with beautiful views
- Spacious master bedroom with a Villeroy & Boch walk-in shower en-suite
- Villeroy & Boch second bathroom
- Second double bedroom with hillside views