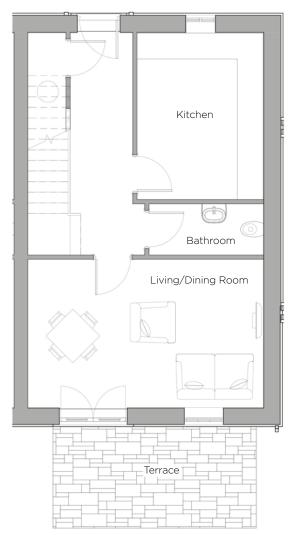

## Audley St Elphin's Park

18 Pollard Way Cottage Plot 145

**Ground Floor** 

First Floor

| Internal Measurements | Metric (m)    | Imperial (ft)  |
|-----------------------|---------------|----------------|
| Living/Dining Room    | 5.57m x 3.51m | 18'3" × 11'6"  |
| Kitchen               | 3.95m x 2.99m | 12'11" × 9'10" |
| Master Bedroom        | 4.4m x 2.86m  | 14'5" x 9'5"   |
| Bedroom 2             | 3.27m x 3.15m | 10'9" x 10'4"  |
| Terrace (approx)      | 4.8m x 2.4m   | 15'9" x 7'10"  |
|                       |               |                |

## 2 bedroom cottage

This stunning two bedroom dual aspect cottage is set across two floors and enjoys superb views of the surrounding countryside. Downstairs comprises of a beautiful living/dining room that has patio doors leading out onto the south-west facing terrace, a large kitchen with hillside views and a w/c. Upstairs has a spacious master bedroom with a Juliette balcony and an en-suite shower room, a second double bedroom and a luxury bathroom.

## Property specifications:

- Set across two floors with excellent positioning
- Large living/dining room opens out onto a terrace
- Good size Siematic kitchen with beautiful views
- Spacious master bedroom with a Villeroy & Boch walk-in shower en-suite
- Villeroy & Boch second bathroom
- Second double bedroom with hillside views