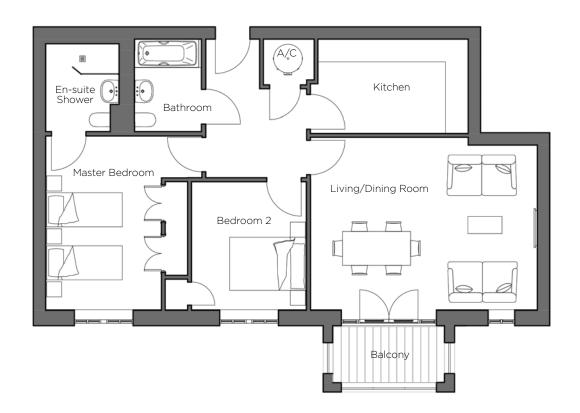

## Audley St Elphin's Park

17 Devonshire Court First Floor Apartment Plot 72

| Internal Measurements | Metric (m)    | Imperial (ft) |
|-----------------------|---------------|---------------|
| Living/Dining Room    | 5.99m x 4.57m | 19'8" × 15'0" |
| Kitchen               | 3.97m x 2.49m | 13'0" x 8'2"  |
| Master Bedroom        | 4.61m x 3.06m | 15'1" × 10'0" |
| Bedroom 2             | 3.39m x 3.03m | 11'2" x 9'11" |
| Balcony (approx)      | 3.00m x 1.51m | 9'10" x 4'11" |
|                       |               |               |

## 2 bedroom first floor apartment

17 Devonshire Court is located just minutes from St Elphin's House with all the superb facilities on offer, including gymnasium, swimming pool, treatment rooms and bistro. This spacious first floor two bedroom apartment has a large living/dining room with double doors leading out onto a private south-west facing balcony.

## Property specifications:

- Private south-west facing balcony
- Spacious living/dining room leads out onto balcony
- Luxury kitchen with integrated appliances and Corian worktops
- Master bedroom with walk-in shower en suite and fitted wardrobes
- Luxury Villeroy & Boch second bathroom
- Second double bedroom
- Stairs and lift accessible