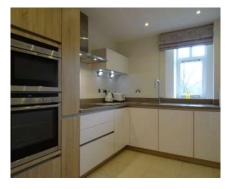

## Audley St Elphin's Park

16 Robinson Court Second Floor Apartment

This bright south facing two bedroom apartment is located on the second floor of Robinson Court, next to St Elphin's house. The property features luxury Villeroy & Boch bathrooms and has a Siematic kitchen with integrated fridge-freezer, washerdryer, microwave, cooker and dishwasher.

- Living room with French doors leading onto the balcony
- SieMatic fitted kitchen with integrated appliances
- Master bedroom with fitted wardrobes and en suite
- Second bedroom and separate apartment bathroom
- Recently decorated with new carpets throughout
- Underfloor heating

## Audley St Elphin's Park

16 Robinson Court Second Floor Resale Apartment

| Internal Measurements | Metric (m)    | Imperial (ft) |
|-----------------------|---------------|---------------|
| Kitchen               | 2.40m x 3.30m | 7′10" × 10′9" |
| Living/Dining Room    | 4.10m x 6.15m | 13'5" x 20'2" |
| Master Bedroom        | 2.80m x 4.95m | 9'3" x 16'3"  |
| Bedroom 2             | 2.85m x 3.60m | 9'3" x 11'9"  |