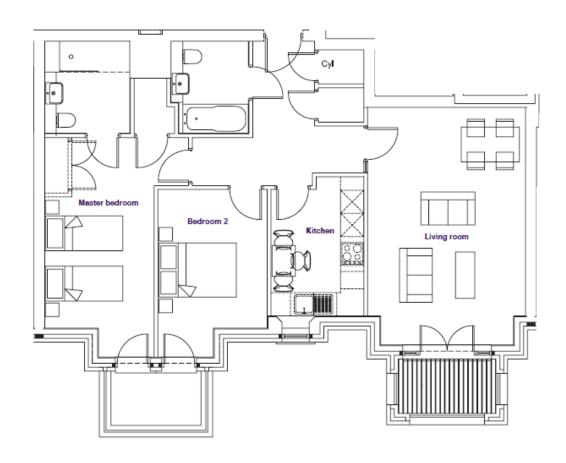

## Audley St Elphin's Park

16 Robinson Court Second Floor Resale Apartment

| Internal Measurements | Metric (m)    | Imperial (ft) |
|-----------------------|---------------|---------------|
| Kitchen               | 2.40m x 3.30m | 7′10" × 10′9" |
| Living/Dining Room    | 4.10m x 6.15m | 13'5" x 20'2" |
| Master Bedroom        | 2.80m x 4.95m | 9'3" x 16'3"  |
| Bedroom 2             | 2.85m x 3.60m | 9'3" x 11'9"  |

## Audley St Elphin's Park

16 Robinson Court Second Floor Apartment

This bright south facing two bedroom apartment is located on the second floor of Robinson Court, next to St Elphin's house. The property features luxury Villeroy & Boch bathrooms and has a Siematic kitchen with integrated fridge-freezer, washerdryer, microwave, cooker and dishwasher.

- Living room with French doors leading onto the balcony
- SieMatic fitted kitchen with integrated appliances
- Master bedroom with fitted wardrobes and en suite
- Second bedroom and separate apartment bathroom
- Recently decorated with new carpets throughout
- Underfloor heating