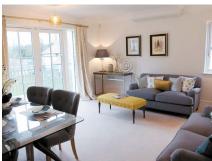

### 2 bedroom first floor apartment

This south-east facing first floor apartment has a spacious living/dining room that opens out onto a private balcony. The large master bedroom has fitted wardrobes and a luxury Villeroy & Boch shower en-suite. There is a further second double bedroom and a main bathroom. There are two storage cupboards in the hallway and the apartment can be accessed via stairs or lift.

#### Property specifications:

- Large living/dining room with private balcony
- Siematic kitchen with integrated appliances including fridge-freezer and microwave
- Spacious south-east facing master bedroom with double fitted wardrobe and en-suite
- Villeroy & Boch additional bathroom
- Second double bedroom
- Accessible via stairs or lift