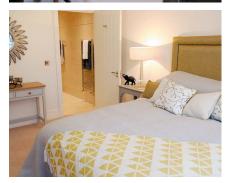

### 2 bedroom first floor apartment

This south-east facing first floor apartment has a spacious living/dining room that opens out onto a private balcony. The large master bedroom has fitted wardrobes and a luxury Villeroy & Boch shower en-suite. There is a further second double bedroom and a main bathroom. There are two storage cupboards in the hallway and the apartment can be accessed via stairs or lift.

#### Property specifications:

- Large living/dining room with private balcony
- Siematic kitchen with integrated appliances including fridge-freezer and microwave
- Spacious south-east facing master bedroom with double fitted wardrobe and en-suite
- Villeroy & Boch additional bathroom
- Second double bedroom
- Accessible via stairs or lift