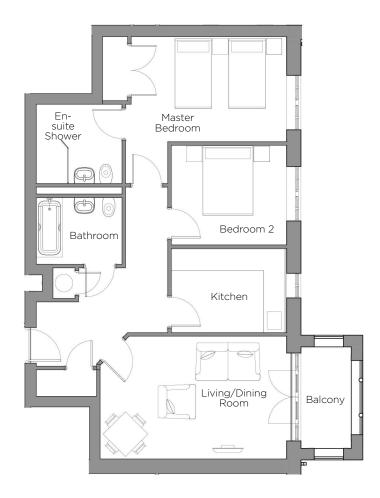

## Audley St Elphin's Park

10 Pollard Way First Floor Apartment Plot 138

#### **Internal Measurements**

Living/Dining Room Kitchen Master Bedroom Bedroom 2 Balcony (approx)

| Metric (m)    | Imperial (ft) |
|---------------|---------------|
| 5.31m x 3.49m | 17'5" x 11'6" |
| 3.28m x 2.40m | 10'9" x 7'11" |
| 4.42m x 2.99m | 14'6" x 9'10" |
| 3.28m x 2.84m | 10'9" x 9'4"  |
| 2.89m x 1.43m | 9'6" x 4'8"   |
|               |               |

### 2 bedroom first floor apartment

This south-east facing first floor apartment has a spacious living/dining room that opens out onto a private balcony. The large master bedroom has fitted wardrobes and a luxury Villeroy & Boch shower en-suite. There is a further second double bedroom and a main bathroom. There are two storage cupboards in the hallway and the apartment can be accessed via stairs or lift.

#### Property specifications:

- Large living/dining room with private balcony
- Siematic kitchen with integrated appliances including fridge-freezer and microwave
- Spacious south-east facing master bedroom with double fitted wardrobe and en-suite
- Villeroy & Boch additional bathroom
- Second double bedroom
- Accessible via stairs or lift