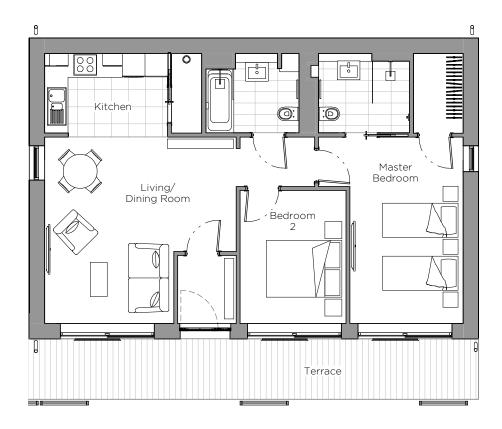

## Audley St. Elphin's Park

Bungalow 4 Hudson Place

| Internal Measurements | Metric (m)   | Imperial (ft) |
|-----------------------|--------------|---------------|
| Living/Dining Room    | 4.93 x 5.07  | 16'2" x 16'8" |
| Kitchen               | 2.21 x 3.25  | 7'3" x 10'8"  |
| Master Bedroom        | 4.93 x 3.00  | 16'2" x 9'10" |
| Bedroom               | 3.52 x 2.80  | 11'7" x 9'2"  |
| Terrace               | 1.60 x 11.90 | 5'3" x 39'0"  |

Audley St Elphin's Park Dale Road South, Darley Dale, Matlock DE4 2RU 01629 733 337 www.audleyvillages.co.uk

These floor plans are illustrative and for marketing purposes only. Maximum measurements are shown with the length (vertical) dimension quoted first. Dimensions are quoted for the main area of the room only. Furniture shown to illustrate possible room layouts and not included within the salle. Designs vary according to plot. All details should be checked at the Sales Office.