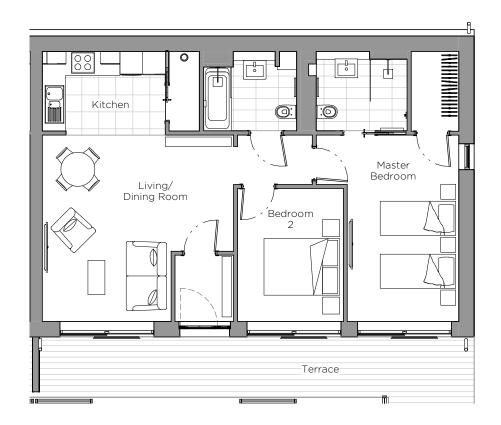

## Audley St. Elphin's Park

Bungalow 3 Hudson Place

| Internal Measurements | Metric (m)   | Imperial (ft) |
|-----------------------|--------------|---------------|
| Living/Dining Room    | 4.93 x 5.06  | 16'2" × 16'7" |
| Kitchen               | 2.21 x 3.25  | 7'3" × 10'8"  |
| Master Bedroom        | 4.93 x 2.95  | 16'2" × 9'8"  |
| Bedroom               | 3.52 x 2.80  | 11'7" × 9'2"  |
| Terrace               | 1.60 x 11.50 | 5'3" × 37'9"  |

Audley St Elphin's Park Dale Road South, Darley Dale, Matlock DE4 2RU 01629 733 337 www.audleyvillages.co.uk

These floor plans are illustrative and for marketing purposes only. Maximum measurements are shown with the length (vertical) dimension quoted first. Dimensions are quoted for the main area of the room only. Furniture shown to illustrate possible room layouts and not included within the salle. Designs vary according to plot. All details should be checked at the Sales Office.