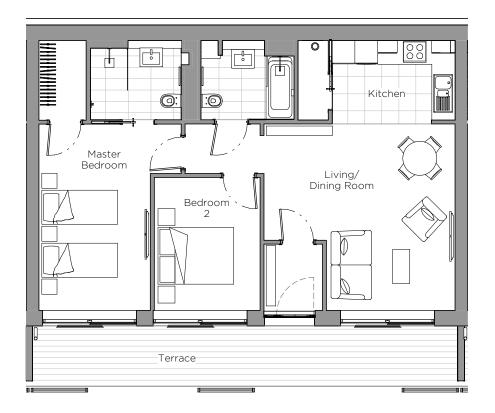

## Audley St. Elphin's Park

Bungalow 2 Hudson Place

| Internal Measurements                                                 | Metric (m)                                                               | Imperial (ft)                                                                  |  |
|-----------------------------------------------------------------------|--------------------------------------------------------------------------|--------------------------------------------------------------------------------|--|
| Living/Dining Room<br>Kitchen<br>Master Bedroom<br>Bedroom<br>Terrace | 4.93 x 5.06<br>2.19 x 3.25<br>4.93 x 2.95<br>3.52 x 2.80<br>1.60 x 11.25 | 16'2" × 16'7"<br>7'2" × 10'8"<br>16'2" × 9'8"<br>11'7" × 9'2"<br>5'3" × 36'11" |  |
|                                                                       |                                                                          |                                                                                |  |

Audley St Elphin's Park Dale Road South, Darley Dale, Matlock DE4 2RU 01629 733 337 www.audleyvillages.co.uk

These floor plans are illustrative and for marketing purposes only. Maximum measurements are shown with the length (vertical) dimension quoted first. Dimensions are quoted for the main area of the room only. Furniture shown to illustrate possible room layouts and not included within the salle. Designs vary according to plot. All details should be checked at the Sales Office.