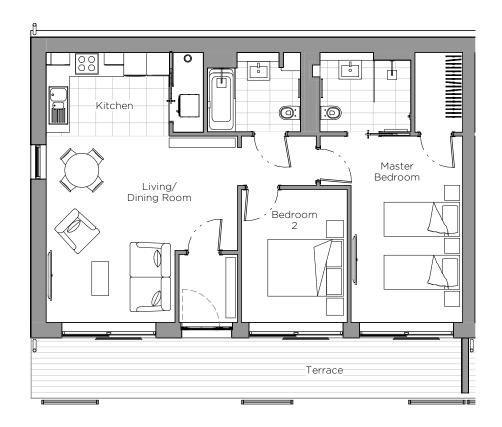

## Audley St. Elphin's Park

Bungalow 1 Hudson Place

| Internal Measurements | Metric (m)   | Imperial (ft) |
|-----------------------|--------------|---------------|
| Living/Dining Room    | 4.93 x 5.06  | 16'2" x 16'7" |
| Kitchen               | 2.21 x 3.25  | 7'3" x 10'8"  |
| Master Bedroom        | 4.93 x 2.95  | 16'2" x 9'8"  |
| Bedroom               | 3.52 x 2.80  | 11'7" x 9'2"  |
| Terrace               | 1.60 x 11.40 | 5'3" x 37'5"  |

Audley St Elphin's Park Dale Road South, Darley Dale, Matlock DE4 2RU 01629 733 337 www.audleyvillages.co.uk

These floor plans are illustrative and for marketing purposes only. Maximum measurements are shown with the length (vertical) dimension quoted first. Dimensions are quoted for the main area of the room only. Furniture shown to illustrate possible room layouts and not included within the salle. Designs vary according to plot. All details should be checked at the Sales Office.