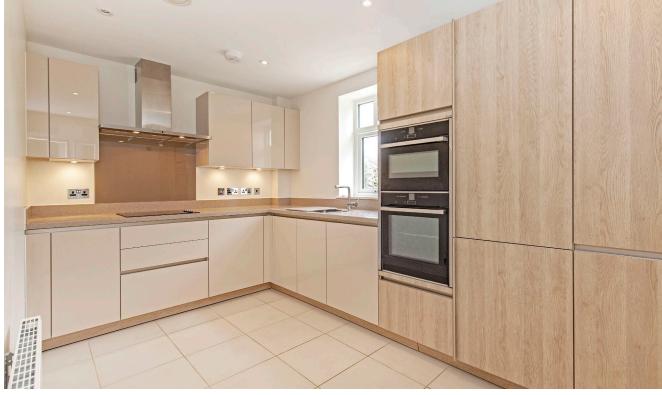

#### Property specifications

- Private balcony with hillside views
- SieMatic kitchen with integrated appliances, Corian worktops and space for a table & chairs
- Spacious bedroom with fitted wardrobes
- Separate bathroom with walk in shower
- Hallway storage cupboard
- Allocated parking
- Guest suite available