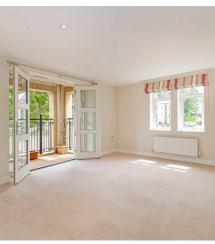

# One bedroom pre owned apartment

A spacious one bedroom apartment with stunning hillside views. Set on the first floor, the bright dual aspect living/dining room has French doors on to a private balcony to enjoy the countryside views throughout the year.

#### Property specifications

- Private balcony with hillside views
- SieMatic kitchen with integrated appliances, Corian worktops and space for a table & chairs
- Spacious bedroom with fitted wardrobes
- Separate bathroom with walk in shower
- Hallway storage cupboard
- Allocated parking
- Guest suite available