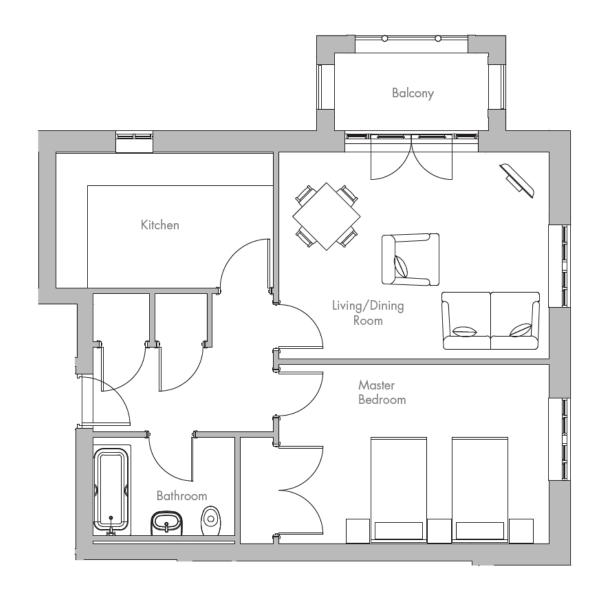

## 11 Pollard Way

| Internal<br>Measurements | Metric (m)  | Imperial (ft) |
|--------------------------|-------------|---------------|
| Living/Dining Room       | 5.07 x 3.88 | 16'8" x 12'9" |
| Kitchen                  | 4.08 x 2.56 | 13'5" x 8'5"  |
| Master Bedroom           | 5.07 x 3.37 | 16'8" x 11'1" |
| Balcony (approx.)        | 2.89 x 1.46 | 9'6" x 4'9"   |
|                          |             |               |

Total Sq.Ft 703

Built in wardrobes in bedrooms have not been included in the overall dimensions. Maximum measurements shown.

These pages are intended for marketing purposes only. Designs vary according to plot and all details should be checked at the Sales office. March 2022