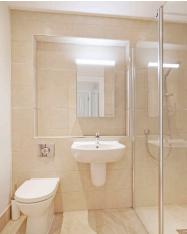

#### Property specifications

- Private balcony with hillside views
- SieMatic kitchen with integrated appliances, Corian worktops and space for a table & chairs
- Spacious bedroom with fitted wardrobes
- Separate bathroom with walk in shower
- Hallway storage cupboard
- Allocated parking
- Guest suite available