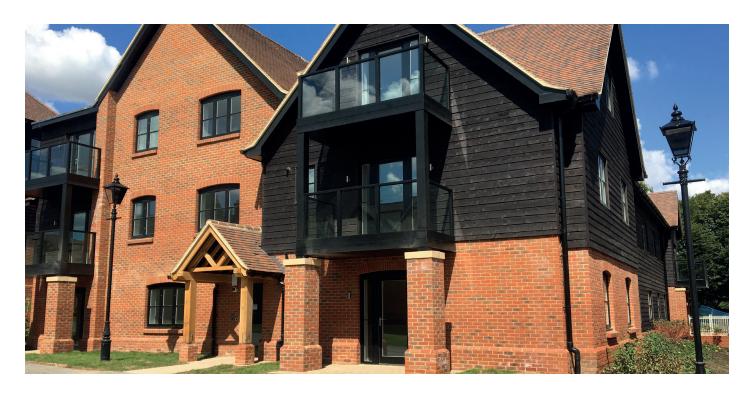

## 2 bedroom, second floor apartment

With access from the lift or stairs, this second floor apartment has two double bedrooms along with a guest bathroom and en suite from the master. The spacious open plan kitchen and living area has a private balcony.

## Property specifications:

- SieMatic kitchen with integrated appliances
- Living room with private balcony
- Master bedroom with fitted wardrobes and en suite
- Second double bedroom
- Villeroy & Boch bathroom
- Hallway storage
- Close to Audley Club