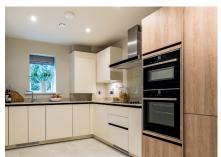

## 2 bedroom, second floor apartment

With access from the lift or stairs, this second floor apartment has two double bedrooms along with a guest bathroom and en suite from the master. The spacious open plan kitchen and living area has a private balcony.

## Property specifications:

- SieMatic kitchen with integrated appliances
- Living room with private balcony
- Master bedroom with fitted wardrobes and en suite
- Second double bedroom
- Villeroy & Boch bathroom
- Hallway storage
- Close to Audley Club