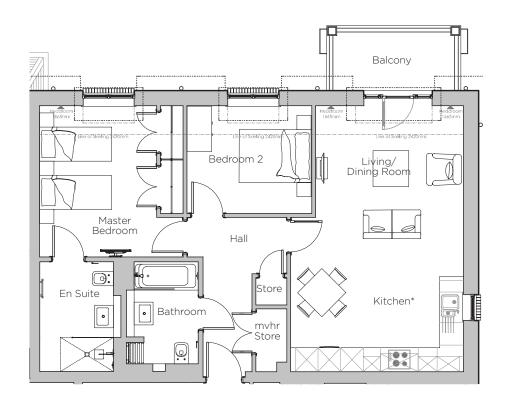

## Audley Stanbridge Earls

Apartment 09 Gallop Place, Second Floor

Plot J09

\*Kitchen layout to be confirmed

| Metric (m)  | Imperial (ft)                             |
|-------------|-------------------------------------------|
| 7.03 × 4.57 | 23'1" x 15'0"                             |
| 4.00 x 3.80 | 13'1" x 12'6"                             |
| 3.30 x 2.85 | 10'10" x 9'4"                             |
| 3.21 x 1.50 | 10'6" x 4'11"                             |
|             | 7.03 × 4.57<br>4.00 × 3.80<br>3.30 × 2.85 |

## Audley Stanbridge Earls

Apartment 09 Gallop Place, Second Floor

## 2 bedroom, second floor apartment

With access from the lift or stairs, this second floor apartment has two double bedrooms along with a guest bathroom and en suite from the master. The spacious open plan kitchen and living area has a private balcony.

## Property specifications:

- SieMatic kitchen with integrated appliances
- Living room with private balcony
- Master bedroom with fitted wardrobes and en suite
- Second double bedroom
- Villeroy & Boch bathroom
- Hallway storage
- Close to Audley Club