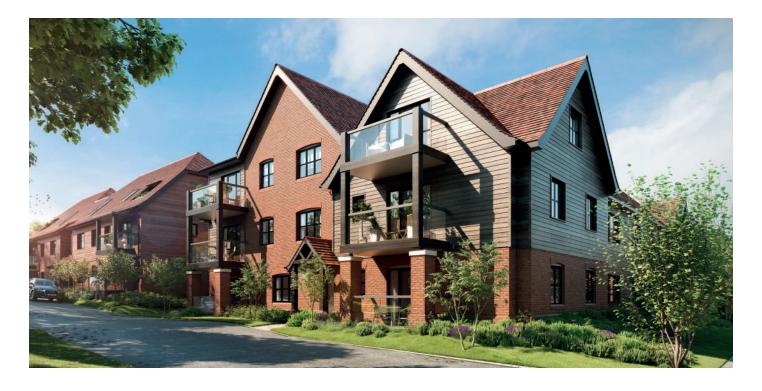

hen/Living/Dining Room | 7.03 x 4.57 | 23'1" x 15'0" |
| Master Bedroom             | 4.00 x 3.80 | 13'1" x 12'6" |
| Bedroom 2                  | 3.30 x 2.85 | 10'10" × 9'4" |
| Balcony                    | 3.21 x 1.50 | 10'6" x 4'11" |

Audley Stanbridge Earls Awbridge, Nr Romsey, Hampshire SO51 OGY 01794 278 303 www.audleyvillages.co.uk

Drawings are preliminary and may be subject to change pending detailed design. Furniture for illustration purposes only. Built-in wardrobes in bedrooms have not been included in the overall dimensions. Maximum measurements shown. These pages are intended for marketing purposes only. Designs vary according to plot and all details should be checked at the Sales Office. January 2019





## Audley Stanbridge Earls

Apartment 09 Gallop Place, Second Floor









## 2 bedroom, second floor apartment

With access from the lift or stairs, this second floor apartment has two double bedrooms along with a guest bathroom and en suite from the master. The spacious open plan kitchen and living area has a private balcony.

Property specifications:

- SieMatic kitchen with integrated appliances
- Living room with private balcony
- Master bedroom with fitted wardrobes and en suite
- Second double bedroom
- Villeroy & Boch bathroom
- Hallway storage
- Close to Audley Club

Audley Stanbridge Earls Awbridge, Nr Romsey, Hampshire SO51 OGY 01794 278 303 www.audleyvillages.co.uk