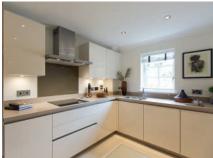

## 2 bedroom, second floor apartment

With access from the lift or stairs, this second floor apartment has two double bedrooms along with a guest bathroom and en suite from the master. The spacious open plan kitchen and living area has a private balcony.

Property specifications:

- SieMatic kitchen with integrated appliances
- Living room with private balcony
- Master bedroom with fitted wardrobes and en suite
- Second double bedroom
- Villeroy & Boch bathroom
- Hallway storage
- Close to Audley Club