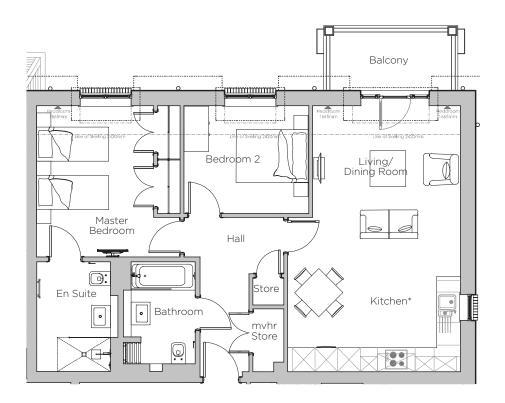

## Audley Stanbridge Earls

Apartment 09 Gallop Place, Second Floor Plot J09

\*Kitchen layout to be confirmed

| Internal Measurements      | Metric (m)  | Imperial (ft) |
|----------------------------|-------------|---------------|
| Kitchen/Living/Dining Room | 7.03 x 4.57 | 23'1" x 15'0" |
| Master Bedroom             | 4.00 x 3.80 | 13'1" x 12'6" |
| Bedroom 2                  | 3.30 x 2.85 | 10'10" × 9'4" |
| Balcony                    | 3.21 x 1.50 | 10'6" x 4'11" |

## Audley Stanbridge Earls

Apartment 09 Gallop Place, Second Floor

## 2 bedroom, second floor apartment

With access from the lift or stairs, this second floor apartment has two double bedrooms along with a guest bathroom and en suite from the master. The spacious open plan kitchen and living area has a private balcony.

Property specifications:

- SieMatic kitchen with integrated appliances
- Living room with private balcony
- Master bedroom with fitted wardrobes and en suite
- Second double bedroom
- Villeroy & Boch bathroom
- Hallway storage
- Close to Audley Club