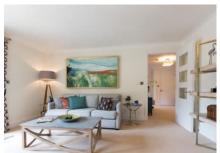

## 2 bedroom, ground floor apartment

This spacious apartment has a large open plan kitchen and living room with a private south-west facing terrace. Both bedrooms are large doubles and the master has en suite.

## Property specifications:

- Master bedroom with fitted wardrobes and en suite
- Second double bedroom
- Villeroy & Boch guest bathroom
- SieMatic kitchen with open plan living room
- · South-west facing terrace
- Hallway storage