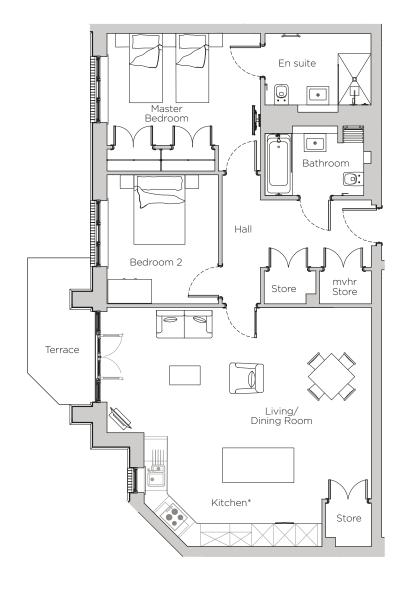

## Audley Stanbridge Earls

Apartment 07 Kirkeby Court, Ground Floor

Plot H01

\*Kitchen layout to be confirmed

| Internal Measurements | Metric (m)  | Imperial (ft) |
|-----------------------|-------------|---------------|
| Living Room & Kitchen | 7.23 × 6.54 | 23'9" × 21'5" |
| Master Bedroom        | 4.30 × 3.77 | 13'9" × 12'4" |
| Bedroom 2             | 3.53 × 3.05 | 11'7" × 10'0" |
| Terrace               | 4.00 × 1.84 | 13'1" × 6'0"  |

## 2 bedroom, ground floor apartment

This spacious apartment has a large open plan kitchen and living room with a private south-west facing terrace. Both bedrooms are large doubles and the master has en suite.

## Property specifications:

- Master bedroom with fitted wardrobes and en suite
- Second double bedroom
- Villeroy & Boch guest bathroom
- SieMatic kitchen with open plan living room
- · South-west facing terrace
- Hallway storage