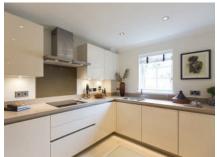

## \*Kitchen layout to be confirmed

| Internal Measurements | Metric (m)  | Imperial (ft)  |
|-----------------------|-------------|----------------|
| Living Room & Kitchen | 7.26 × 5.22 | 23'10" x 17'2" |
| Master Bedroom        | 4.04 × 3.86 | 13'3" x 12'8"  |
| Bedroom 2             | 4.74 x 3.31 | 15'7" × 10'10" |
| Study                 | 2.93 x 2.11 | 9'7" × 6'11"   |

## 3 bedroom cottage

With easy access to the Audley Club, this three bedroom cottage is perfectly located within the village.

Property specifications:

- South-facing terrace
- Open plan luxury kitchen with living room
- Downstairs Villeroy & Boch bathroom
- Master bedroom with double wardrobes and en suite
- Second double bedroom
- Third room perfect for use a study, single room or hobbies room