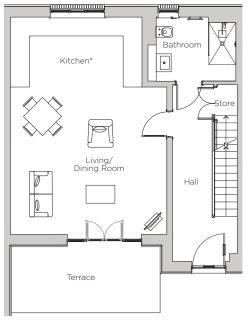

## Audley Stanbridge Earls

Cottage 05 Plot G02 Kirkeby Court

Ground Floor Plan

## \*Kitchen layout to be confirmed

| Internal Measurements | Metric (m)  | Imperial (ft)  |
|-----------------------|-------------|----------------|
| Living Room & Kitchen | 7.26 × 5.22 | 23'10" x 17'2" |
| Master Bedroom        | 4.04 × 3.86 | 13'3" x 12'8"  |
| Bedroom 2             | 4.74 x 3.31 | 15'7" × 10'10" |
| Study                 | 2.93 x 2.11 | 9'7" × 6'11"   |

## 3 bedroom cottage

With easy access to the Audley Club, this three bedroom cottage is perfectly located within the village.

Property specifications:

- South-facing terrace
- Open plan luxury kitchen with living room
- Downstairs Villeroy & Boch bathroom
- Master bedroom with double wardrobes and en suite
- Second double bedroom
- Third room perfect for use a study, single room or hobbies room