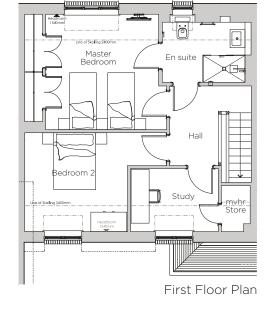

## \*Kitchen layout to be confirmed

| Internal Measurements | Metric (m)  | Imperial (ft)  |
|-----------------------|-------------|----------------|
| Living Room & Kitchen | 7.26 × 5.22 | 23'10" x 17'2" |
| Master Bedroom        | 4.04 × 3.86 | 13'3" x 12'8"  |
| Bedroom 2             | 4.74 x 3.31 | 15'7" × 10'10" |
| Study                 | 2.93 x 2.11 | 9'7" × 6'11"   |

## 3 bedroom cottage

With easy access to the Audley Club, this three bedroom cottage is perfectly located within the village.

Property specifications:

- South-facing terrace
- Open plan luxury kitchen with living room
- Downstairs Villeroy & Boch bathroom
- Master bedroom with double wardrobes and en suite
- Second double bedroom
- Third room perfect for use a study, single room or hobbies room