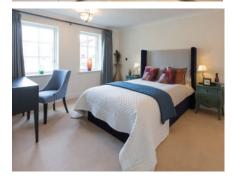

## \*Kitchen layout to be confirmed

| Internal Measurements | Metric (m)  | Imperial (ft)  |
|-----------------------|-------------|----------------|
| Living Room & Kitchen | 7.26 × 5.22 | 23'10" x 17'2" |
| Master Bedroom        | 4.04 × 3.86 | 13'3" x 12'8"  |
| Bedroom 2             | 4.74 x 3.31 | 15'7" × 10'10" |
| Study                 | 2.93 x 2.11 | 9'7" × 6'11"   |

## 3 bedroom cottage

With easy access to the Audley Club, this three bedroom cottage is perfectly located within the village.

Property specifications:

- South-facing terrace
- Open plan luxury kitchen with living room
- Downstairs Villeroy & Boch bathroom
- Master bedroom with double wardrobes and en suite
- Second double bedroom
- Third room perfect for use a study, single room or hobbies room