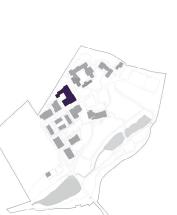

g/Dining Room | 8.46 x 5.45 | 27'9" x 17'11" |
| Master Bedroom             | 4.93 x 3.22 | 16'2" x 10'7"  |
| Bedroom 2                  | 4.24 x 3.76 | 13'11" x 12'4" |
| Balcony                    | 3.10 x 1.30 | 10'2" x 4'3"   |
|                            |             |                |

Audley Stanbridge Earls Awbridge, Nr Romsey, Hampshire SO51 0GY 01794 278 303 www.audleyvillages.co.uk

Drawings are preliminary and may be subject to change pending detailed design. Furniture for illustration purposes only. Built-in wardrobes in bedrooms have not been included in the overall dimensions. Maximum measurements shown. These pages are intended for marketing purposes only. Designs vary according to plot and all details should be checked at the Sales Office. February 2019.

Plot H13







## Audley Stanbridge Earls

Apartment 17 Kirkeby Court, First Floor









## 2 bedroom, first floor apartment

Located close to the Audley Club and the swimming pool, this first floor apartment is a gem in the village. The luxury kitchen has integrated appliances and is open plan with living room.

Property specifications:

- Master bedroom with en suite
- Second double bedroom
- Guest bathroom
- Open plan kitchen and living room with private balcony
- SieMatic kitchen with handleless units

Audley Stanbridge Earls Awbridge, Nr Romsey, Hampshire SO51 OGY 01794 278 303 www.audleyvillages.co.uk