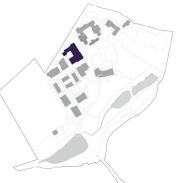

iving/Dining Room | 8.46 x 5.45 | 27'9" x 17'11" |
| Master Bedroom             | 4.93 x 3.22 | 16'2" x 10'7"  |
| Bedroom 2                  | 4.24 x 3.76 | 13'11" x 12'4" |
| Balcony                    | 3.10 x 1.30 | 10'2" x 4'3"   |
|                            |             |                |

Audley Stanbridge Earls Awbridge, Nr Romsey, Hampshire SO51 0GY 01794 278 303 www.audleyvillages.co.uk

Drawings are preliminary and may be subject to change pending detailed design. Furniture for illustration purposes only. Built-in wardrobes in bedrooms have not been included in the overall dimensions. Maximum measurements shown. These pages are intended for marketing purposes only. Designs vary according to plot and all details should be checked at the Sales Office. February 2019.

Plot H13







## Audley Stanbridge Earls

Apartment 17 Kirkeby Court, First Floor









## 2 bedroom, first floor apartment

Located close to the Audley Club and the swimming pool, this first floor apartment is a gem in the village. The luxury kitchen has integrated appliances and is open plan with living room.

Property specifications:

- Master bedroom with en suite
- Second double bedroom
- Guest bathroom
- Open plan kitchen and living room with private balcony
- SieMatic kitchen with handleless units

Audley Stanbridge Earls Awbridge, Nr Romsey, Hampshire SO51 OGY 01794 278 303 www.audleyvillages.co.uk