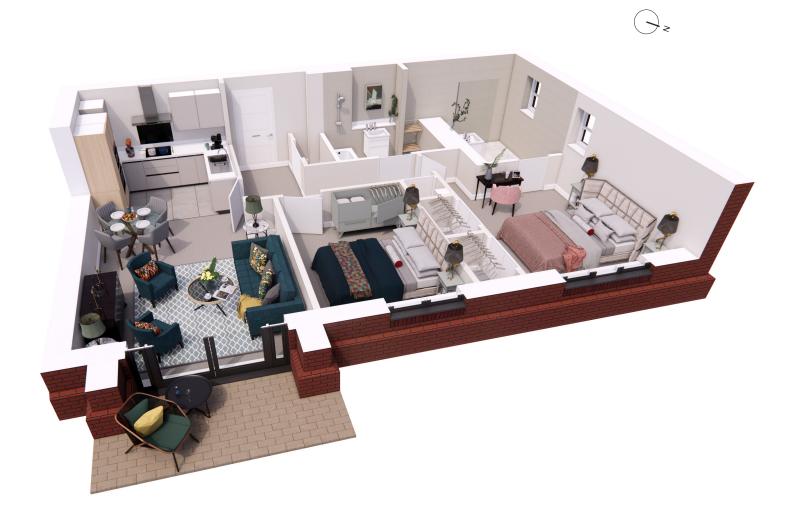

## Audley Stanbridge Earls

Apartment 09 Kirkeby Court, Ground Floor

Plot H03

\*Kitchen layout to be confirmed

| Internal Measurements | Metric (m)  | Imperial (ft) |
|-----------------------|-------------|---------------|
| Living Room & Kitchen | 7.22 x 3.79 | 23'8" x 12'5" |
| Master Bedroom        | 5.18 x 3.33 | 17'0" × 10'1" |
| Bedroom 2             | 3.88 x 2.78 | 12'9" x 9'1"  |
| Terrace               | 3.70 x 1.73 | 12'2" × 5'8"  |

## Audley Stanbridge Earls

Apartment 09 Kirkeby Court, Ground Floor

## 2 bedroom, ground floor apartment

Located on the ground floor, there is a south-east facing private terrace which is accessed from the living room. There is a master bedroom with en suite and additional double bedroom.

## Property specifications:

- Master bedroom with fitted double wardrobes and en suite
- Second double bedroom
- Guest bathroom
- Luxury SieMatic kitchen with Corian worktops, Bosch washer dryer and integrated cooking appliances
- South-east facing private terrace