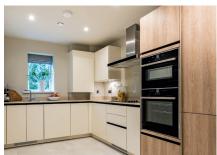

## Property specifications:

- Master bedroom with fitted double wardrobes and en suite
- Second double bedroom
- Guest bathroom
- Luxury SieMatic kitchen with Corian worktops, Bosch washer dryer and integrated cooking appliances
- South-east facing private terrace