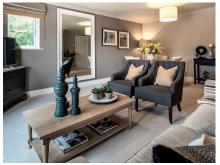

## 2 bedroom, first floor apartment

This first floor apartment has two double bedrooms, making it the perfect retirement home. The living room has a private balcony and is adjoined by the luxury kitchen.

Property specifications:

- Master bedroom with en suite
- Guest bedroom and bathroom
- Large living/dining room with private balcony
- Luxury SieMatic kitchen with Corian worktops, Bosch washer dryer and integrated cooking appliances
- Hallway storage