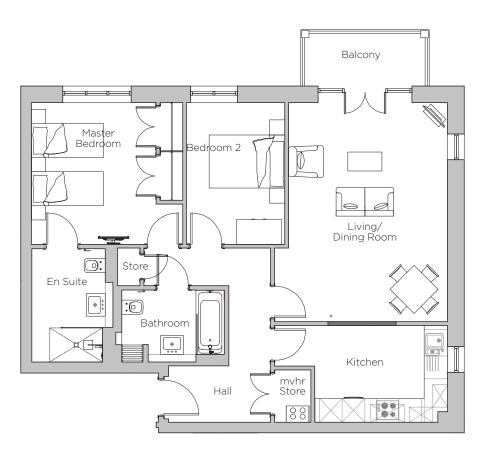

## Audley Stanbridge Earls

Apartment 05 Hansard Place, First Floor Plot N08

 $\frown$ 

\* Open plan option available

| Internal Measurements | Metric (m)  | Imperial (ft) |
|-----------------------|-------------|---------------|
| Living/Dining Room    | 5.80 x 4.58 | 19'0" x 15'0" |
| Kitchen               | 4.58 x 2.56 | 15'0" x 8'5"  |
| Master Bedroom        | 4.00 x 3.75 | 13'1" x 12'4" |
| Bedroom 2             | 3.75 x 2.60 | 12'4" x 8'6"  |
| Balcony               | 3.16 x 1.38 | 10'4" x 4'6"  |

## Audley Stanbridge Earls

Apartment 05 Hansard Place, First Floor Plot N08

## 2 bedroom, first floor apartment

This first floor apartment has two double bedrooms, making it the perfect retirement home. The living room has a private balcony and is adjoined by the luxury kitchen.

Property specifications:

- Master bedroom with en suite
- Guest bedroom and bathroom
- Large living/dining room with private balcony
- Luxury SieMatic kitchen with Corian worktops, Bosch washer dryer and integrated cooking appliances
- Hallway storage