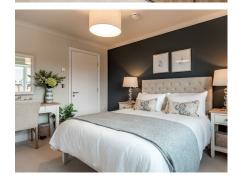

## 1 bedroom, ground floor apartment

Situated on the ground floor, the bedroom has fitted double wardrobes and a Jack & Jill bathroom with a bath and walk-in shower. The open plan kitchen and living room leads out to a private terrace.

## Property specifications:

- Double bedroom with fitted wardrobes
- Bathroom with bath and walk-in shower, with Jack & Jill doors from bedroom and hallway
- Luxury SieMatic kitchen with Corian worktops, Bosch washer dryer and integrated cooking appliances
- Private terrace
- Ground floor apartment