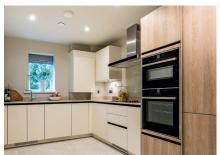

## 1 bedroom, ground floor apartment

Situated on the ground floor, the bedroom has fitted double wardrobes and a Jack & Jill bathroom with a bath and walk-in shower. The open plan kitchen and living room leads out to a private terrace.

## Property specifications:

- Double bedroom with fitted wardrobes
- Bathroom with bath and walk-in shower, with Jack & Jill doors from bedroom and hallway
- Luxury SieMatic kitchen with Corian worktops, Bosch washer dryer and integrated cooking appliances
- Private terrace
- Ground floor apartment