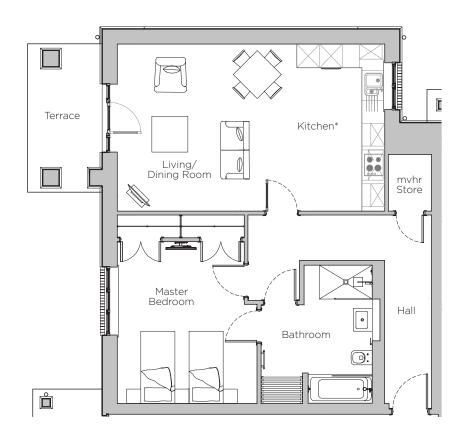

## Audley Stanbridge Earls

Apartment 04 Gallop Place, Ground Floor Plot J04

\*Kitchen layout to be confirmed

| Internal Measurements                   | Metric (m)                 | Imperial (ft)                  |
|-----------------------------------------|----------------------------|--------------------------------|
| Living Room & Kitchen<br>Master Bedroom | 7.07 x 4.42<br>4.27 x 3.70 | 23'2" x 14'6"<br>14'1" x 12'2" |
| Terrace                                 | 3.93 x 1.98                | 12'11" × 6'6"                  |

## Audley Stanbridge Earls

Apartment 04
Gallop Place, Ground Floor

## 1 bedroom, ground floor apartment

Situated on the ground floor, the bedroom has fitted double wardrobes and a Jack & Jill bathroom with a bath and walk-in shower. The open plan kitchen and living room leads out to a private terrace.

## Property specifications:

- Double bedroom with fitted wardrobes
- Bathroom with bath and walk-in shower, with Jack & Jill doors from bedroom and hallway
- Luxury SieMatic kitchen with Corian worktops, Bosch washer dryer and integrated cooking appliances
- Private terrace
- Ground floor apartment