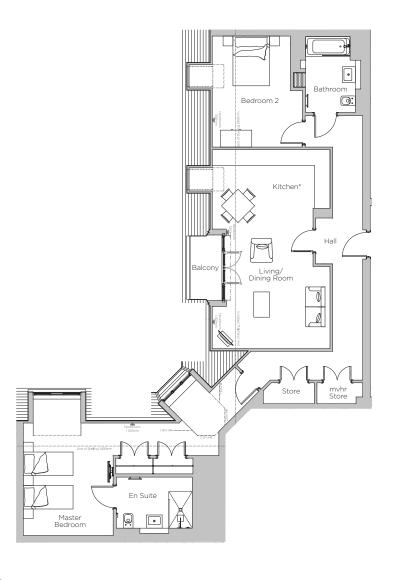

## Audley Stanbridge Earls

Apartment 27 Kirkeby Court, Second Floor

Plot H18

\*Kitchen layout to be confirmed

| Metric (m)         | Imperial (ft)                             |
|--------------------|-------------------------------------------|
| 7.60 x 4.50        | 24'11" x 14'9"                            |
| $7.47 \times 4.29$ | 24'6" x 14'1"                             |
| 4.24 x 3.45        | 13'11" x 11'4"                            |
| 2.43 x 1.22        | 8'0" x 4'0"                               |
|                    | 7.60 x 4.50<br>7.47 x 4.29<br>4.24 x 3.45 |

## Audley Stanbridge Earls

Apartment 27 Kirkeby Court, Second Floor

## 3 bedroom, second floor apartment

Located on the second floor, this impressive apartment has a very generous master bedroom with a dedicated hallway, en suite and built-in wardrobes. The open plan living space leads onto a private, south-west facing balcony.

## Property specifications:

- Large master bedroom with separate hallway, en suite and built-in wardrobes
- Second double bedroom
- Villeroy & Boch guest bathroom
- Luxury SieMatic kitchen with Corian worktops, Bosch washer dryer and integrated cooking appliances
- Generous hallway storage
- South-west facing balcony