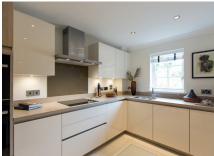

## Property specifications:

- Large master bedroom with separate hallway, en suite and built-in wardrobes
- Second double bedroom
- Villeroy & Boch guest bathroom
- Luxury SieMatic kitchen with Corian worktops, Bosch washer dryer and integrated cooking appliances
- Generous hallway storage
- South-west facing balcony