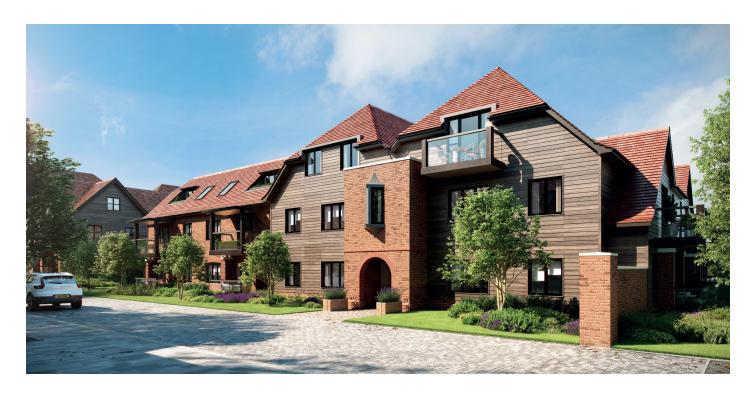

'1"                             |
| 4.24 x 3.45        | 13'11" x 11'4"                            |
| 2.43 x 1.22        | 8'0" x 4'0"                               |
|                    | 7.60 x 4.50<br>7.47 x 4.29<br>4.24 x 3.45 |

Audley Stanbridge Earls Awbridge, Nr Romsey, Hampshire SO51 OGY 01794 278 303 www.audleyvillages.co.uk

Drawings are preliminary and may be subject to change pending detailed design. Furniture for illustration purposes only. Built-in wardrobes in bedrooms have not been included in the overall dimensions. Maximum measurements shown. These pages are intended for marketing purposes only. Designs vary according to plot and all details should be checked at the Sales Office. February 2019.





## Audley Stanbridge Earls

Apartment 27 Kirkeby Court, Second Floor









## 3 bedroom, second floor apartment

Located on the second floor, this impressive apartment has a very generous master bedroom with a dedicated hallway, en suite and built-in wardrobes. The open plan living space leads onto a private, south-west facing balcony.

## Property specifications:

- Large master bedroom with separate hallway, en suite and built-in wardrobes
- Second double bedroom
- Villeroy & Boch guest bathroom
- Luxury SieMatic kitchen with Corian worktops, Bosch washer dryer and integrated cooking appliances
- Generous hallway storage
- South-west facing balcony

Audley Stanbridge Earls Awbridge, Nr Romsey, Hampshire SO51 OGY 01794 278 303 www.audleyvillages.co.uk