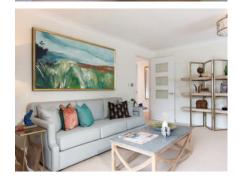

## 3 bedroom, second floor apartment

This spacious second floor apartment has a large open plan kitchen and dual aspect living/dining room with a south facing balcony. There is a large master bedroom with en suite and built in wardrobes, a generous second bedroom and a useful study/third bedroom.

## Property specifications:

- Open plan kitchen and living area with south facing balcony
- Master bedroom with fitted double wardrobes and en suite
- Second double bedroom
- Study/third bedroom
- Luxury SieMatic kitchen
- Villeroy & Boch guest bathroom
- Plentiful hallway storage