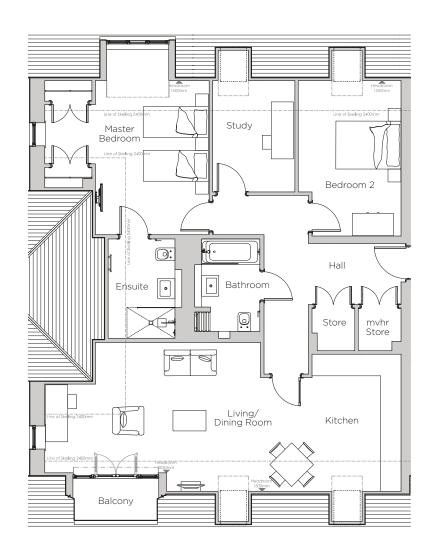

## Audley Stanbridge Earls

Apartment 22 Kirkeby Court, Second Floor

Plot H23

\*Kitchen layout to be confirmed

| Internal Measurements | Metric (m)         | Imperial (ft)  |
|-----------------------|--------------------|----------------|
| Living Room & Kitchen | 10.40 x 4.34       | 34'1" × 14'3"  |
| Master Bedroom        | 4.80 x 4.50        | 15'9" x 14'9"  |
| Bedroom 2             | 4.54 x 2.99        | 14'11" × 9'10" |
| Study                 | $3.25 \times 2.40$ | 10'8" x 7'0"   |
| Balcony               | 2.51 x 1.22        | 8'3" x 4'0"    |

Drawings are preliminary and may be subject to change pending detailed design. Furniture for illustration purposes only. Built-in wardrobes in bedrooms have not been included in the overall dimensions. Maximum measurements shown. These pages are intended for marketing purposes only. Designs vary according to plot and all details should be checked at the Sales

## Audley Stanbridge Earls

Apartment 22 Kirkeby Court, Second Floor

## 3 bedroom, second floor apartment

This spacious second floor apartment has a large open plan kitchen and dual aspect living/dining room with a south facing balcony. There is a large master bedroom with en suite and built in wardrobes, a generous second bedroom and a useful study/third bedroom.

## Property specifications:

- Open plan kitchen and living area with south facing balcony
- Master bedroom with fitted double wardrobes and en suite
- Second double bedroom
- Study/third bedroom
- Luxury SieMatic kitchen
- Villeroy & Boch guest bathroom
- Plentiful hallway storage