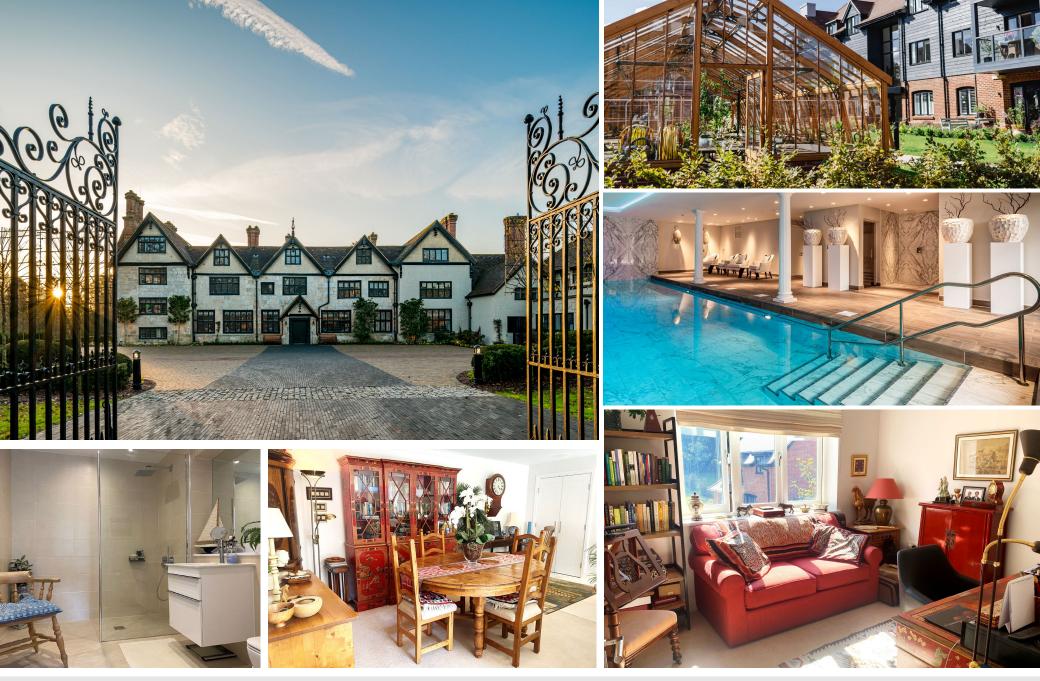

Audley Stanbridge Earls | Old Salisbury Lane, Romsey, Hampshire, SO51 OGY

1 AM

me account of

(manual)

www.audleyvillages.co.uk

## Two bedroom first floor apartment

A well-presented, spacious first floor apartment with two double bedrooms, balcony and courtyard garden views. The main bedroom benefits from double fitted wardrobes and an en-suite shower room with walk in rainfall shower and Villeroy & Boch sanitaryware. There is an additional bathroom with shower over the bath. The open plan kitchen includes integrated appliances and features an island and large pantry cupboard with power and light.

## Property specifications:

- South-west facing apartment with courtyard garden views
- Open plan living with glazed door leading to private balcony
- Two bathrooms, including en-suite to main bedroom with fitted Villeroy & Boch sanitary ware.
- Modern kitchen with integrated appliances including Neff fridge, freezer, combination oven, Slide & Hide Circo Therm oven, dishwasher and Bosch washer dryer.