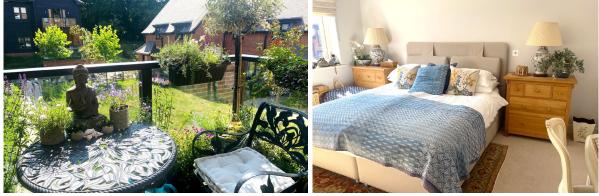

## Two bedroom first floor apartment

A well-presented, spacious first floor apartment with two double bedrooms, balcony and courtyard garden views. The main bedroom benefits from double fitted wardrobes and an en-suite shower room with walk in rainfall shower and Villeroy & Boch sanitaryware. There is an additional bathroom with shower over the bath. The open plan kitchen includes integrated appliances and features an island and large pantry cupboard with power and light.

## Property specifications:

- South-west facing apartment with courtyard garden views
- Open plan living with glazed door leading to private balcony
- Two bathrooms, including en-suite to main bedroom with fitted Villeroy & Boch sanitary ware.
- Modern kitchen with integrated appliances including Neff fridge, freezer, combination oven, Slide & Hide Circo Therm oven, dishwasher and Bosch washer dryer.