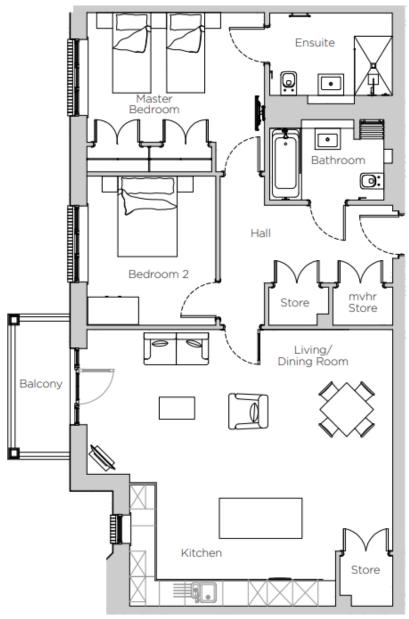

## 21 Kirkeby Court

| Internal<br>Measurements   | Metric (m)  | Imperial (ft) |
|----------------------------|-------------|---------------|
| Living room and<br>kitchen | 7.23 x 6.54 | 23'9" x 21'5" |
| Main Bedroom               | 4.20 x 3.77 | 13'9" x 12'4" |
| Bedroom 2                  | 3.53 x 3.05 | 11'7" x 10'0" |

Total Sq.Ft : 1,064

Built in wardrobes in bedrooms have not been included in the overall dimensions. Maximum measurements shown.

| Score | Energy rating | Curren                  | t Potential |
|-------|---------------|-------------------------|-------------|
| 92+   | Α             |                         |             |
| 81-91 | B             | 86 B                    | 86 B        |
| 69-80 | С             | Energy efficiency chart |             |
| 55-68 | D             |                         |             |
| 39-54 | E             |                         |             |
| 21-38 |               | F                       |             |
| 1-20  |               | G                       |             |

Furniture shown to illustrate possible room layouts and not included in sale. Designs vary according to plot and all details should be checked at the Sales office. July 2023

Audley Stanbridge Earls | Old Salisbury Lane, Romsey, Hampshire, SO51 OGY