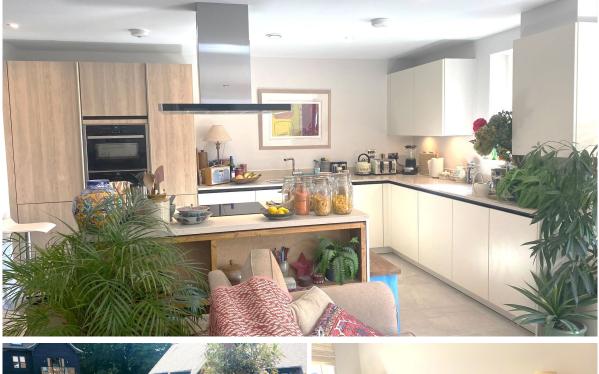

## Two bedroom first floor apartment

A well-presented, spacious first floor apartment with two double bedrooms, balcony and courtyard garden views. The main bedroom benefits from double fitted wardrobes and an en-suite shower room with walk in rainfall shower and Villeroy & Boch sanitaryware. There is an additional bathroom with shower over the bath. The open plan kitchen includes integrated appliances and features an island and large pantry cupboard with power and light.

## Property specifications:

- South-west facing apartment with courtyard garden views
- Open plan living with glazed door leading to private balcony
- Two bathrooms, including en-suite to main bedroom with fitted Villeroy & Boch sanitary ware.
- Modern kitchen with integrated appliances including Neff fridge, freezer, combination oven, Slide & Hide Circo Therm oven, dishwasher and Bosch washer dryer.