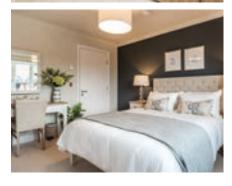

## 2 bedroom, first floor apartment

Accessible via stairs or the lift, this first floor apartment has a large master bedroom with en suite. The luxury kitchen is open plan with living room and there is a private south-west facing balcony.

## Property specifications:

- SieMatic kitchen with Corian worktops, Bosch washer dryer and integrated cooking appliances
- Open plan kitchen and living room with south-west facing balcony
- Master bedroom with walk-in shower in the en suite
- Second double bedroom
- Guest bathroom
- Plenty of hallway storage