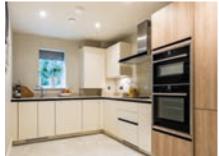

## 2 bedroom, first floor apartment

Accessible via stairs or the lift, this first floor apartment has a large master bedroom with en suite. The luxury kitchen is open plan with living room and there is a private south-west facing balcony.

## Property specifications:

- SieMatic kitchen with Corian worktops, Bosch washer dryer and integrated cooking appliances
- Open plan kitchen and living room with south-west facing balcony
- Master bedroom with walk-in shower in the en suite
- Second double bedroom
- Guest bathroom
- Plenty of hallway storage