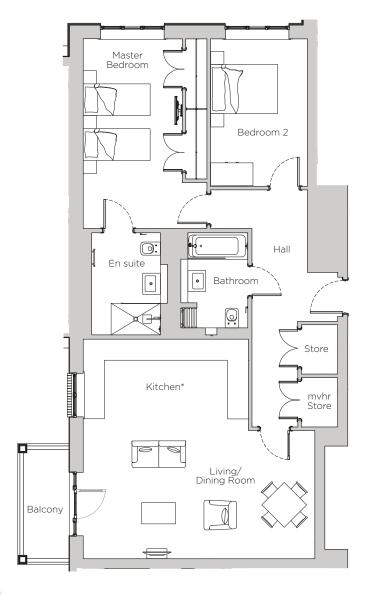

## Audley Stanbridge Earls

Apartment 20 Kirkeby Court, First Floor

Plot H10

\*Kitchen layout to be confirmed

| Internal Measurements | Metric (m)  | Imperial (ft) |
|-----------------------|-------------|---------------|
| Living Room & Kitchen | 6.58 x 6.23 | 21'7" x 20'5" |
| Master Bedroom        | 5.39 x 3.51 | 17'8" × 11'6" |
| Bedroom 2             | 4.19 x 2.76 | 13'9" × 9'1"  |
| Balcony               | 3.10 × 1.30 | 10'2" x 4'3"  |

## Audley Stanbridge Earls

Apartment 20 Kirkeby Court, First Floor

## 2 bedroom, first floor apartment

Accessible via stairs or the lift, this first floor apartment has a large master bedroom with en suite. The luxury kitchen is open plan with living room and there is a private south-west facing balcony.

## Property specifications:

- SieMatic kitchen with Corian worktops, Bosch washer dryer and integrated cooking appliances
- Open plan kitchen and living room with south-west facing balcony
- Master bedroom with walk-in shower in the en suite
- Second double bedroom
- Guest bathroom
- Plenty of hallway storage