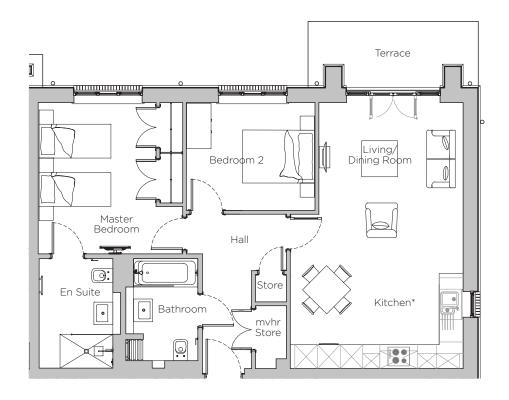

## Audley Stanbridge Earls

Apartment 01 Gallop Place, Ground Floor Plot J01

\*Kitchen layout to be confirmed

| Internal Measurements | Metric (m)  | Imperial (ft) |
|-----------------------|-------------|---------------|
| Living Room & Kitchen | 7.03 × 4.57 | 23'1" x 15'0" |
| Master Bedroom        | 4.00 x 3.82 | 13'1" x 12'6" |
| Bedroom 2             | 3.40 x 2.85 | 11'2" x 9'4"  |
| Terrace               | 4.50 x 1.75 | 14'9" × 5'9"  |
|                       |             |               |

## Audley Stanbridge Earls

Apartment 01 Gallop Place, Ground Floor

## 2 bedroom, ground floor apartment

This two bedroom apartment has a large south-east facing terrace which is accessed from the living room. With an open plan SieMatic kitchen this apartment offers plenty of space for entertaining guests. The master bedroom has an en suite, while there is an additional second bedroom and guest bathroom.

## Property specifications:

- Master bedroom with fitted wardrobes and en suite
- Second guest bedroom
- Villeroy & Boch bathroom
- Open plan luxury kitchen and living room
- Luxury SieMatic kitchen with Corian worktops, Bosch washer dryer and integrated cooking appliances
- Private terrace
- Hallway storage
- Ground floor apartment