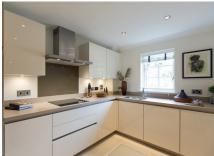

## 2 bedroom, ground floor apartment

This two bedroom apartment has a large south-east facing terrace which is accessed from the living room. With an open plan SieMatic kitchen this apartment offers plenty of space for entertaining guests. The master bedroom has an en suite, while there is an additional second bedroom and guest bathroom.

## Property specifications:

- Master bedroom with fitted wardrobes and en suite
- Second guest bedroom
- Villeroy & Boch bathroom
- Open plan luxury kitchen and living room
- Luxury SieMatic kitchen with Corian worktops, Bosch washer dryer and integrated cooking appliances
- Private terrace
- Hallway storage
- Ground floor apartment