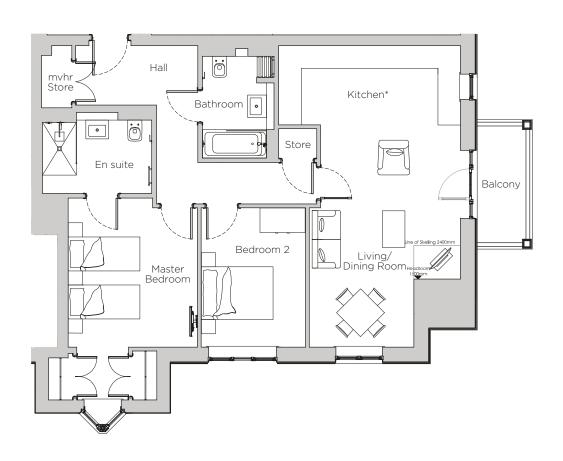

# Audley Stanbridge Earls

Apartment 16 Kirkeby Court, First Floor Plot H14

### \*Kitchen layout to be confirmed

| Internal Measurements | Metric (m)         | Imperial (ft)  |
|-----------------------|--------------------|----------------|
| Living Room & Kitchen | 8.00 x 4.83        | 26'3" × 15'10" |
| Master Bedroom        | 3.96 x 3.43        | 13'0" × 11'3"  |
| Bedroom 2             | $3.70 \times 2.77$ | 12'2" × 9'1"   |
| Balcony               | 3.10 x 1.30        | 10'2" x 4'3"   |

### 2 bedroom, first floor apartment

Situated on the first floor, this is a large two bedroom apartment. The SieMatic kitchen is open plan with the living room, which has a private balcony.

### Property specifications:

- Luxury kitchen open plan with living room
- Private balcony
- Master bedroom with fitted double wardrobes and en suite
- Villeroy & Boch bathroom
- Second bedroom
- Hallway storage