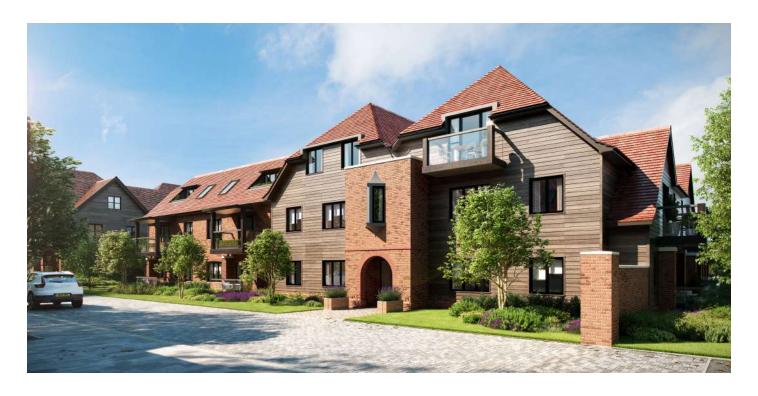

# Audley Stanbridge Earls

Apartment 16 Kirkeby Court, First Floor Plot H14

### 2 bedroom, first floor apartment

Situated on the first floor, this is a large two bedroom apartment. The SieMatic kitchen is open plan with the living room, which has a private balcony.