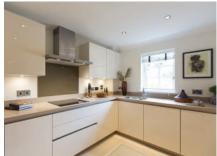

### 2 bedroom, first floor apartment

Situated on the first floor, this is a large two bedroom apartment. The SieMatic kitchen is open plan with the living room, which has a private balcony.

### Property specifications:

- Luxury kitchen open plan with living room
- Private balcony
- Master bedroom with fitted double wardrobes and en suite
- Villeroy & Boch bathroom
- Second bedroom
- Hallway storage