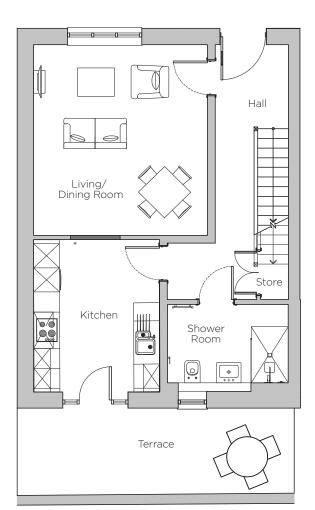

## Audley Stanbridge Earls

Cottage 14, Walled Garden (Plot K09)

Ground Floor Plan

\* Open plan option available

| Internal Measurements | Metric (m)  | Imperial (ft)  |
|-----------------------|-------------|----------------|
| Living/Dining Room    | 4.24 × 4.74 | 13'11" x 15'7" |
| Kitchen               | 3.79 x 3.07 | 12'5" x 10'1"  |
| Main Bedroom          | 3.97 x 3.48 | 13'0" x 11'5"  |
| Bedroom 2             | 3.96 x 3.86 | 13'0" x 12'8"  |
| Study                 | 2.62 x 2.30 | 8'7" x 7'7"    |
| Terrace               | 6.75 x 2.17 | 22'2" x 7'1"   |
| Skeiling              | 1.80        | 5'11"          |
|                       |             |                |

## Audley Stanbridge Earls

Cottage 14, Walled Garden (Plot K09)