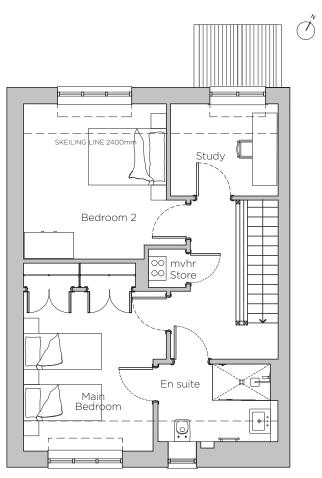

First Floor Plan

## Audley Stanbridge Earls

Cottage 14, Walled Garden (Plot K09)

Ground Floor Plan

\* Open plan option available

| Internal Measurements | Metric (m)  | Imperial (ft)  |
|-----------------------|-------------|----------------|
| Living/Dining Room    | 4.24 × 4.74 | 13'11" x 15'7" |
| Kitchen               | 3.79 x 3.07 | 12'5" x 10'1"  |
| Main Bedroom          | 3.97 x 3.48 | 13'0" x 11'5"  |
| Bedroom 2             | 3.96 x 3.86 | 13'0" x 12'8"  |
| Study                 | 2.62 x 2.30 | 8'7" x 7'7"    |
| Terrace               | 6.75 x 2.17 | 22'2" x 7'1"   |
| Skeiling              | 1.80        | 5'11"          |
|                       |             |                |