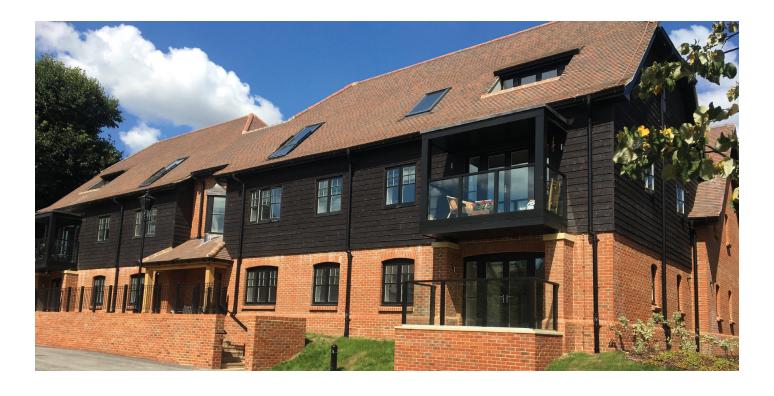

## 2 bedroom, second floor apartment

Located on the second floor, this two bedroom apartment has a small private roof terrace which is accessible from the living room. The living room is open plan with the luxury SieMatic kitchen which has integrated appliances.