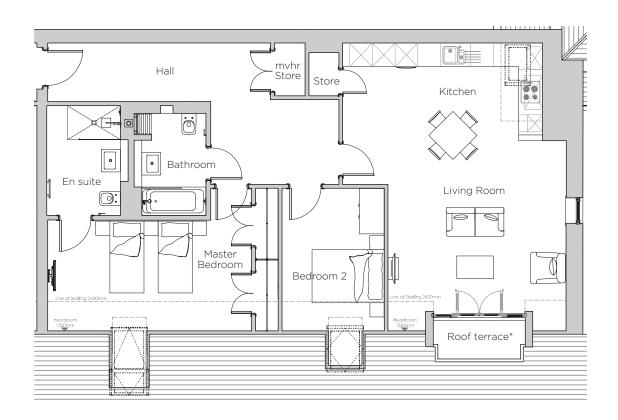

## Audley Stanbridge Earls

12 Nightingale Hall Apartment, second floor

Plot L12

<sup>\* 150</sup>mm step up to roof terrace.

| Internal Measurements | Metric (m)  | Imperial (ft) |
|-----------------------|-------------|---------------|
| Living Room/Kitchen   | 7.62 x 5.91 | 25'0" x 19'5" |
| Master Bedroom        | 5.39 x 2.93 | 17' 8" x 9'7" |
| Bedroom 2             | 3.78 x 2.70 | 12'5" x 8'10" |
| Balcony               | 2.43 × 1.02 | 7'12" × 3'4"  |

## Audley Stanbridge Earls

12 Nightingale Hall Apartment, second floor

Plot L12

## 2 bedroom, second floor apartment

Located on the second floor, this two bedroom apartment has a small private roof terrace which is accessible from the living room. The living room is open plan with the luxury SieMatic kitchen which has integrated appliances.

Property specifications:

- Fully-fitted kitchen
- Open plan kitchen and living/dining room with private roof terrace
- Master bedroom with fully fitted wardrobes and en suite
- Guest bedroom and bathroom
- Accessible via stairs or lift