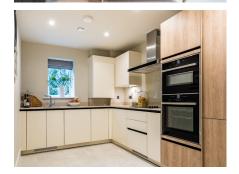

## 2 bedroom, second floor apartment

Located on the second floor, this two bedroom apartment has a small private roof terrace which is accessible from the living room. The living room is open plan with the luxury SieMatic kitchen which has integrated appliances.

Property specifications:

- Fully-fitted kitchen
- Open plan kitchen and living/dining room with private roof terrace
- Master bedroom with fully fitted wardrobes and en suite
- Guest bedroom and bathroom
- Accessible via stairs or lift