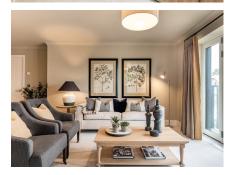

## 1 bedroom, second floor apartment

This one bedroom apartment is incredibly spacious. There is an open plan SieMatic kitchen and large living room with a private roof terrace. The bedroom is a good size with an en suite and there is a separate guest bathroom.

Property specifications:

- Open plan kitchen and living room with south-facing private roof terrace
- Luxury SieMatic kitchen
- Spacious master bedroom with fitted wardrobes and en suite
- Guest Villeroy & Boch bathroom
- Lift and stair access
- Large hallway with storage