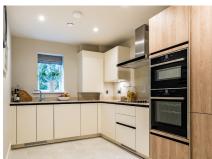

## 1 bedroom, second floor apartment

This one bedroom apartment is incredibly spacious. There is an open plan SieMatic kitchen and large living room with a private roof terrace. The bedroom is a good size with an en suite and there is a separate guest bathroom.

Property specifications:

- Open plan kitchen and living room with south-facing private roof terrace
- Luxury SieMatic kitchen
- Spacious master bedroom with fitted wardrobes and en suite
- Guest Villeroy & Boch bathroom
- Lift and stair access
- Large hallway with storage