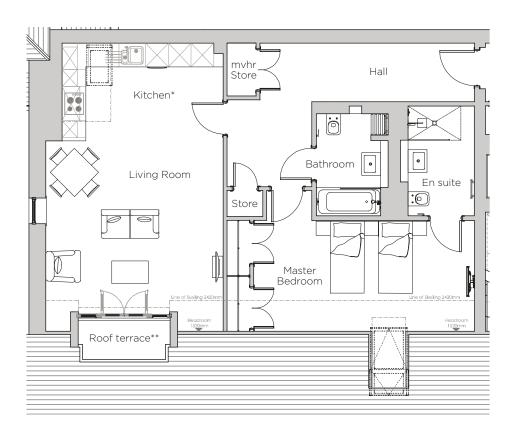

## Audley Stanbridge Earls

11 Nightingale Hall Apartment, second floor

Plot L11

\* Kitchen layout to be confirmed

\*\* 150mm step up to roof terrace.

| Internal Measurements | Metric (m)  | Imperial (ft) |
|-----------------------|-------------|---------------|
| Living Room & Kitchen | 7.62 x 4.70 | 25'0" x 15'5" |
| Master Bedroom        | 5.84 x 2.93 | 19'2" x 9'7"  |
| Balcony               | 2.43 x 1.02 | 7'12" × 3'4"  |

## Audley Stanbridge Earls

11 Nightingale Hall Apartment, second floor

Plot L11

## 1 bedroom, second floor apartment

This one bedroom apartment is incredibly spacious. There is an open plan SieMatic kitchen and large living room with a private roof terrace. The bedroom is a good size with an en suite and there is a separate guest bathroom.

Property specifications:

- Open plan kitchen and living room with south-facing private roof terrace
- Luxury SieMatic kitchen
- Spacious master bedroom with fitted wardrobes and en suite
- Guest Villeroy & Boch bathroom
- Lift and stair access
- Large hallway with storage