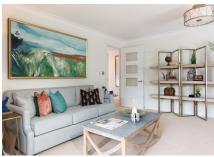

## 3 bedroom cottage

A mid-terrace cottage located in the Walled Garden. Located upstairs, this property has a master bedroom, guest bedroom and third room, perfect for use as a study or hobbies room. Downstairs there is a living/dining room with access to a large kitchen leading out to a spacious terrace.

Property specifications:

- Downstairs shower room
- Luxury SieMatic kitchen with access to large terrace
- Living/dining room at the front of the cottage
- Hallway storage
- Master bedroom with Jack and Jill bathroom
- Two additional rooms upstairs