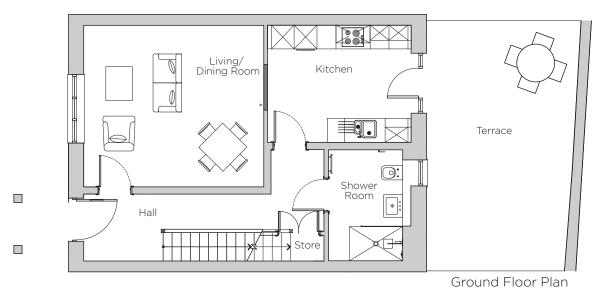

## Audley Stanbridge Earls

Cottage 9, Walled Garden (Plot K05)

## 3 bedroom cottage

A mid-terrace cottage located in the Walled Garden. Located upstairs, this property has a master bedroom, guest bedroom and third room, perfect for use as a study or hobbies room. Downstairs there is a living/dining room with access to a large kitchen leading out to a spacious terrace.

Property specifications:

- Downstairs shower room
- Luxury SieMatic kitchen with access to large terrace
- Living/dining room at the front of the cottage
- Hallway storage
- Master bedroom with Jack and Jill bathroom
- Two additional rooms upstairs