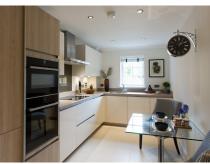

## 3 bedroom cottage

A mid-terrace cottage located in the Walled Garden. Located upstairs, this property has a master bedroom, guest bedroom and third room, perfect for use as a study or hobbies room. Downstairs there is a living/dining room with access to a large kitchen leading out to a spacious terrace.

Property specifications:

- Downstairs shower room
- Luxury SieMatic kitchen with access to large terrace
- Living/dining room at the front of the cottage
- Hallway storage
- Master bedroom with Jack and Jill bathroom
- Two additional rooms upstairs