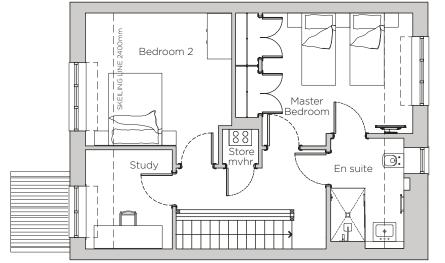

## Audley Stanbridge Earls

Cottage 9, Walled Garden (Plot K05)

First Floor Plan

 $\overset{}{\bigcirc}$ 

\* Open plan option available

| Internal Measurements         | Metric (m)                 | Imperial (ft)                   |
|-------------------------------|----------------------------|---------------------------------|
| Living/Dining Room<br>Kitchen | 4.74 x 4.25<br>3.78 x 3.08 | 15'7" x 13'11"<br>12'5" x 10'1" |
| Master Bedroom                | 3.97 x 3.50                | 13'0" x 11'6"                   |
| Bedroom 2                     | 3.98 x 3.86                | 13'1" x 12'8"                   |
| Study                         | 2.61 x 2.29                | 8'7" x 7'6"                     |
| Terrace                       | 6.60 x 4.02                | 21'8" x 13'2"                   |
| Skeiling                      | 1.80                       | 5'11"                           |

## Audley Stanbridge Earls

Cottage 9, Walled Garden (Plot K05)

## 3 bedroom cottage

A mid-terrace cottage located in the Walled Garden. Located upstairs, this property has a master bedroom, guest bedroom and third room, perfect for use as a study or hobbies room. Downstairs there is a living/dining room with access to a large kitchen leading out to a spacious terrace.

Property specifications:

- Downstairs shower room
- Luxury SieMatic kitchen with access to large terrace
- Living/dining room at the front of the cottage
- Hallway storage
- Master bedroom with Jack and Jill bathroom
- Two additional rooms upstairs