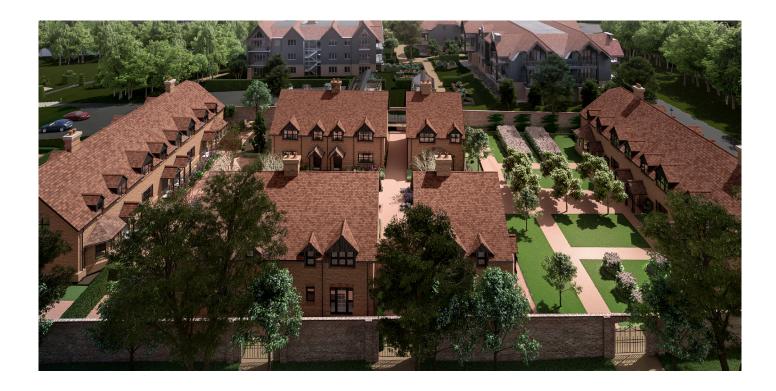

## 3 bedroom cottage

A mid-terrace cottage located in the Walled Garden. Located upstairs, this property has a master bedroom, guest bedroom and third room, perfect for use as a study or hobbies room. Downstairs there is a living/dining room with access to a large kitchen leading out to a spacious terrace.