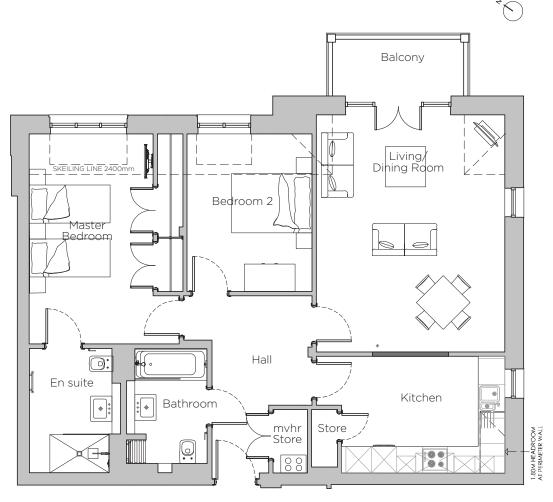

## Audley Stanbridge Earls

9 Montgomery Hall, Apartment, second floor

Plot M09

| * Open | plan | option | available |
|--------|------|--------|-----------|

| Internal Measurements | Metric (m)         | Imperial (ft) |
|-----------------------|--------------------|---------------|
| Living/Dining Room    | 4.45 x 5.60        | 14'7" x 18'4" |
| Kitchen               | $4.45 \times 2.76$ | 14'7" × 9'1"  |
| Master Bedroom        | 3.54 x 4.95        | 11'7" × 16'3" |
| Bedroom 2             | $2.95 \times 3.72$ | 9'8" x 12'2"  |
| Balcony               | $3.10 \times 1.30$ | 10'2" x 4'3"  |
| Skeiling              | 2.40               | 7'10"         |
|                       |                    |               |

## 2 bedroom, second floor apartment

A spacious two bedroom apartment with a private balcony which can be accessed from the large living/dining room. This luxury new-build home has been fitted with a SieMatic kitchen and Villeroy & Boch bathrooms.

Property specifications:

- Private balcony adjoins the large living/dining room
- Master bedroom has built-in double wardrobes and en suite walk-in shower
- Second double bedroom
- SieMatic kitchen with Corian worktops
- Second Villeroy & Boch bathroom
- Hallway store cupboard