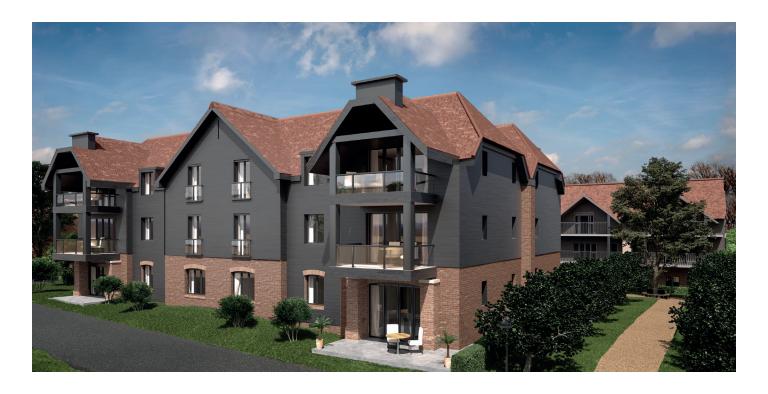

## 2 bedroom, second floor apartment

A spacious two bedroom apartment with a private balcony which can be accessed from the large living/dining room. This luxury new-build home has been fitted with a SieMatic kitchen and Villeroy & Boch bathrooms.