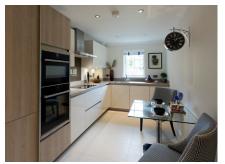

Property specifications:

- Private balcony adjoins the large living/dining room
- Master bedroom has built-in double wardrobes and en suite walk-in shower
- Second double bedroom
- SieMatic kitchen with Corian worktops
- Second Villeroy & Boch bathroom
- Hallway store cupboard