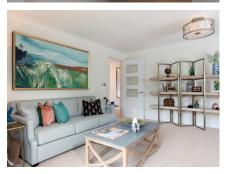

## 2 bedroom, second floor apartment

A spacious two bedroom apartment with a private balcony which can be accessed from the large living/dining room. This luxury new-build home has been fitted with a SieMatic kitchen and Villeroy & Boch bathrooms.

Property specifications:

- Private balcony adjoins the large living/dining room
- Master bedroom has built-in double wardrobes and en suite walk-in shower
- Second double bedroom
- SieMatic kitchen with Corian worktops
- Second Villeroy & Boch bathroom
- Hallway store cupboard