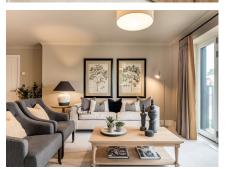

## 2 bedroom, second floor apartment

This second floor apartment has two large double bedrooms, with an en suite and fitted wardrobes in the master. The kitchen is fitted with luxury SieMatic handleless units and is adjoined by the spacious living/dining room with a balcony.