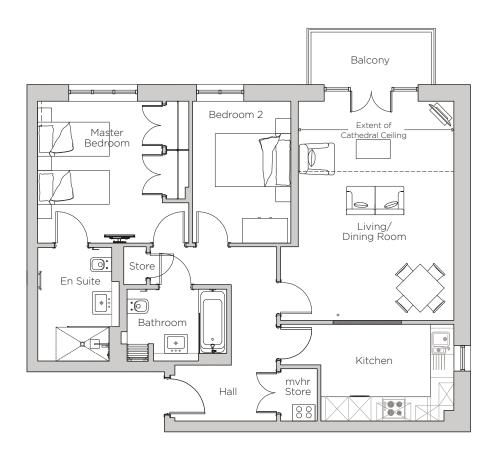

## Audley Stanbridge Earls

Apartment 09 Hansard Place, Second Floor Plot N12

 $\bigcirc$ 

\* Open plan option available

| Internal Measurements         | Metric (m)                 | Imperial (ft)                 |
|-------------------------------|----------------------------|-------------------------------|
| Living/Dining Room<br>Kitchen | 5.80 x 4.58<br>4.58 x 2.56 | 19'0" x 15'0"<br>15'0" x 8'5" |
| Master Bedroom                | 4.00 x 3.75                | 13'1" x 12'4"                 |
| Bedroom 2<br>Balcony          | 3.75 x 2.60<br>3.19 x 1.38 | 12'4" x 8'6"<br>10'4" x 4'6"  |
| Skeiling Line                 | 2.40                       | 7' 10"                        |

## Audley Stanbridge Earls

Apartment 09 Hansard Place, Second Floor Plot N12

## 2 bedroom, second floor apartment

This second floor apartment has two large double bedrooms, with an en suite and fitted wardrobes in the master. The kitchen is fitted with luxury SieMatic handleless units and is adjoined by the spacious living/dining room with a balcony.

Property specifications:

- Fully fitted luxury SieMatic kitchen with handleless units
- Balcony accessed from the large living/dining room
- Large second bedroom
- Second Villeroy & Boch bathroom
- Master bedroom with fitted wardrobes and en suite
- Hallway store cupboard