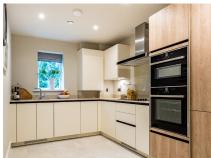

## 2 bedroom, second floor apartment

This second floor apartment has two large double bedrooms, with an en suite and fitted wardrobes in the master. The kitchen is fitted with luxury SieMatic handleless units and is adjoined by the spacious living/dining room with a balcony.

Property specifications:

- Fully fitted luxury SieMatic kitchen with handleless units
- Balcony accessed from the large living/dining room
- Large second bedroom
- Second Villeroy & Boch bathroom
- Master bedroom with fitted wardrobes and en suite
- Hallway store cupboard