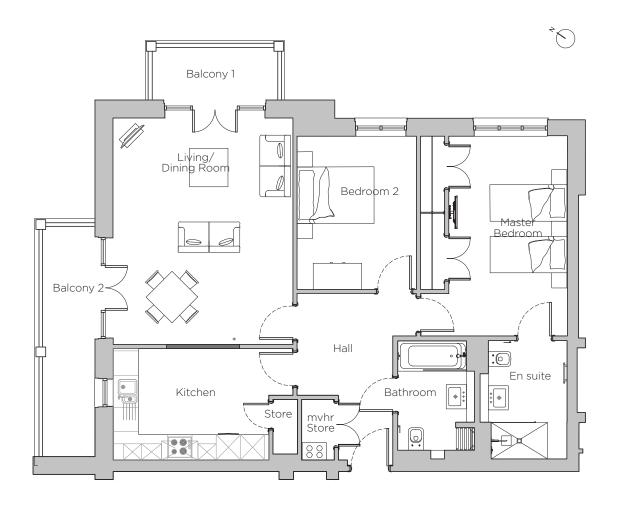

## Audley Stanbridge Earls

8 Montgomery Hall, Apartment, first floor

Plot M08

\* Open plan option available

| Internal Measurements | Metric (m)  | Imperial (ft)  |
|-----------------------|-------------|----------------|
| Living/Dining Room    | 4.45 x 5.60 | 14'7" x 18'4"  |
| Kitchen               | 4.45 x 2.76 | 14'7" × 9'1"   |
| Master Bedroom        | 3.63 x 4.95 | 11'11" × 16'3" |
| Bedroom 2             | 2.95 x 3.79 | 9'8" x 12'5"   |
| Balcony 1             | 3.10 × 1.30 | 10'2" × 4'3"   |
| Balcony 2             | 1.30 x 5.70 | 4'3" x 18'8"   |

## Audley Stanbridge Earls

8 Montgomery Hall, Apartment, first floor

Plot M08

## 2 bedroom, first floor apartment

With two balconies, this is the perfect first floor apartment. Both balconies are accessed via the living/dining room, which has the option to become open plan with the fully-fitted kitchen. The master bedroom has a level access shower in the en suite and the guest bathroom is fitted with Villeroy & Boch sanitaryware.

Property specifications:

- First floor apartment with access via lift or stairs
- Two balconies accessible from the living/dining room
- SieMatic kitchen
- Large master bedroom with en suite
- Second bedroom and guest bathroom