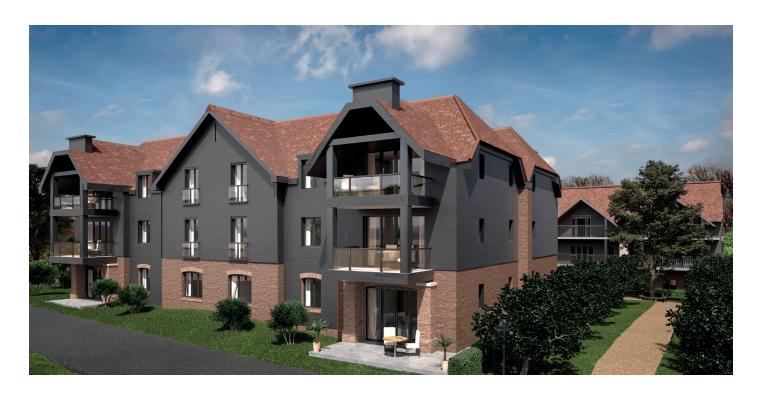

ter Bedroom        | 3.63 x 4.95 | 11'11" × 16'3" |
| Bedroom 2             | 2.95 x 3.79 | 9'8" x 12'5"   |
| Balcony 1             | 3.10 × 1.30 | 10'2" × 4'3"   |
| Balcony 2             | 1.30 x 5.70 | 4'3" x 18'8"   |

Audley Stanbridge Earls Awbridge, Nr Romsey, Hampshire, SO51 OGY 01794 278 303 www.audleyvillages.co.uk

Drawings are preliminary and may be subject to change pending detailed design. Furniture for illustration purposes only. Built-in wardrobes in bedrooms have not been included in the overall dimensions. Maximum measurements shown. These pages are intended for marketing purposes only. Designs vary according to plot and all details should be checked at the Sales Office. September 2018





## Audley Stanbridge Earls

8 Montgomery Hall, Apartment, first floor

Plot M08









## 2 bedroom, first floor apartment

With two balconies, this is the perfect first floor apartment. Both balconies are accessed via the living/dining room, which has the option to become open plan with the fully-fitted kitchen. The master bedroom has a level access shower in the en suite and the guest bathroom is fitted with Villeroy & Boch sanitaryware.

Property specifications:

- First floor apartment with access via lift or stairs
- Two balconies accessible from the living/dining room
- SieMatic kitchen
- Large master bedroom with en suite
- Second bedroom and guest bathroom

Audley Stanbridge Earls Awbridge, Nr Romsey, Hampshire, SO51 OZS 01794 278303 www.audleyvillages.co.uk