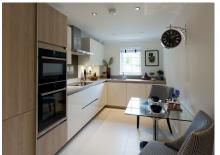

## 2 bedroom, first floor apartment

With two balconies, this is the perfect first floor apartment. Both balconies are accessed via the living/dining room, which has the option to become open plan with the fully-fitted kitchen. The master bedroom has a level access shower in the en suite and the guest bathroom is fitted with Villeroy & Boch sanitaryware.

Property specifications:

- First floor apartment with access via lift or stairs
- Two balconies accessible from the living/dining room
- SieMatic kitchen
- Large master bedroom with en suite
- Second bedroom and guest bathroom