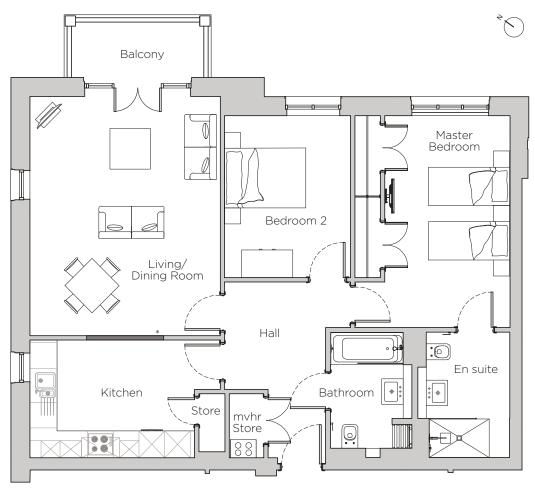

## Audley Stanbridge Earls

Apartment 08 (Plot 008) Beisley Place, First Floor

\* Open plan option available

| Internal Measurements | Metric (m)  | Imperial (ft)  |
|-----------------------|-------------|----------------|
| Living/Dining Room    | 4.45 x 5.60 | 14'7" × 18'4"  |
| Kitchen               | 4.45 x 2.76 | 14'7" × 9'1"   |
| Master Bedroom        | 3.63 x 4.95 | 11'11" × 16'3" |
| Bedroom 2             | 2.95 x 3.79 | 9'8" x 12'5"   |
| Balcony               | 3.10 x 1.30 | 10'2" × 4'3"   |

## Audley Stanbridge Earls

Apartment 08 (Plot 008) Beisley Place, First Floor