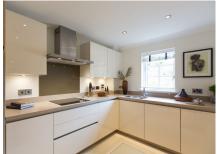

## Property specifications:

- Luxury SieMatic kitchen with integrated appliances and pantry
- Spacious kitchen/living room with private balcony
- Master bedroom with fitted double wardrobes and en suite with walk-in shower