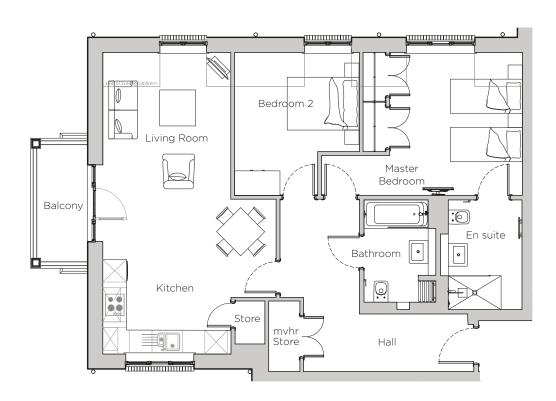

## Audley Stanbridge Earls

7 Nightingale Hall Apartment, first floor

Plot L07

| Internal Measurements | Metric (m)  | Imperial (ft)    |
|-----------------------|-------------|------------------|
| Living Room & Kitchen | 7.97 × 4.59 | 26' 2" × 15' 1"  |
| Master Bedroom        | 5.31 x 3.78 | 17' 5" x 12' 5"  |
| Bedroom 2             | 3.78 x 3.30 | 12' 5" × 10' 10" |
| Balcony               | 3.10 x 1.34 | 10' 2" x 4' 5"   |

## 2 bedroom, first floor apartment

This first floor apartment has a private balcony overlooking the playing field. The luxury SieMatic kitchen is open plan with the living room giving a light, open space.

Property specifications:

- Master bedroom with en suite
- Second double bedroom
- Villeroy & Boch guest bathroom
- Open plan kitchen/living room with private balcony
- Hallway storage
- Easy access to Audley Club