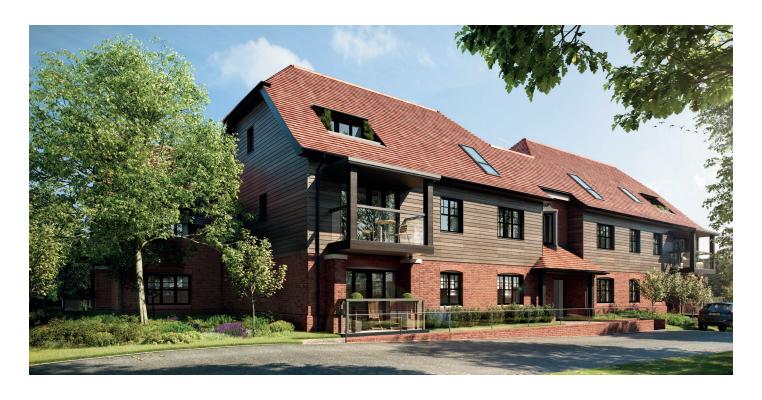

## 2 bedroom, first floor apartment

This first floor apartment has a private balcony overlooking the playing field. The luxury SieMatic kitchen is open plan with the living room giving a light, open space.