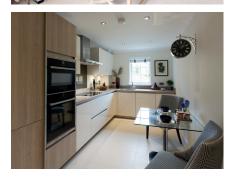

## 2 bedroom, first floor apartment

This first floor apartment has a private balcony overlooking the playing field. The luxury SieMatic kitchen is open plan with the living room giving a light, open space.

Property specifications:

- Master bedroom with en suite
- Second double bedroom
- Villeroy & Boch guest bathroom
- Open plan kitchen/living room with private balcony
- Hallway storage
- Easy access to Audley Club