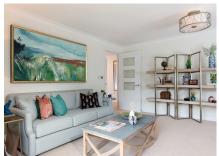

## 2 bedroom, first floor apartment

This first floor apartment has a private balcony overlooking the playing field. The luxury SieMatic kitchen is open plan with the living room giving a light, open space.

Property specifications:

- Master bedroom with en suite
- Second double bedroom
- Villeroy & Boch guest bathroom
- Open plan kitchen/living room with private balcony
- Hallway storage
- Easy access to Audley Club