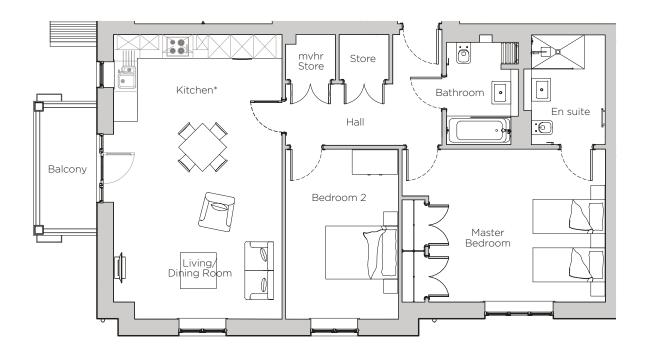

## Audley Stanbridge Earls

Apartment 07 Gallop Place, First Floor Plot J07

Kitchen layout to be confirmed

| Internal Measurements         | Metric (m)                 | Imperial (ft)                  |
|-------------------------------|----------------------------|--------------------------------|
| Living/Dining Room<br>Kitchen | 7.52 x 4.46<br>5.37 x 4.04 | 24'8" x 14'8"<br>17'7" x 13'3" |
| Master Bedroom                | 4.49 x 2.98                | 14'9" × 9'9"                   |
| Bedroom 2                     | 3.21 x 1.50                | 10'6" x 4'11"                  |

## Audley Stanbridge Earls

Apartment 07 Gallop Place, First Floor

## 2 bedroom, first floor apartment

Accessible via the lift or stairs, this two bedroom apartment has plenty of storage. There is a large open plan kitchen and living room with a private balcony. The master bedroom has an en suite and the second bedroom is a good size double.

Property specifications:

- Large master bedroom with built in wardrobes and en suite
- Second double bedroom
- Guest bathroom
- Open plan kitchen and living room
- Luxury SieMatic kitchen with integrated appliances
- Hallway storage