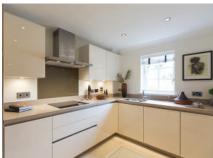

## 2 bedroom, first floor apartment

Accessible via the lift or stairs, this two bedroom apartment has plenty of storage. There is a large open plan kitchen and living room with a private balcony. The master bedroom has an en suite and the second bedroom is a good size double.

Property specifications:

- Large master bedroom with built in wardrobes and en suite
- Second double bedroom
- Guest bathroom
- Open plan kitchen and living room
- Luxury SieMatic kitchen with integrated appliances
- Hallway storage