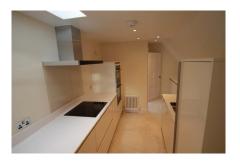

## Three bedroom second floor apartment

This stunning apartment is conveniently located in Stanbridge Manor and offers two spacious bedrooms with ensuite shower rooms, a large study and an additional den. The property has plenty of storage space throughout, a luxury fitted kitchen and a separate utility room space.

Property specifications

- Large study room
- Additional den space
- SieMatic kitchen with integrated appliances
- Master bedroom with an en suite shower room and Villeroy & Boch sanitaryware
- Guest bedroom and bathroom
- Storage facilities throughout