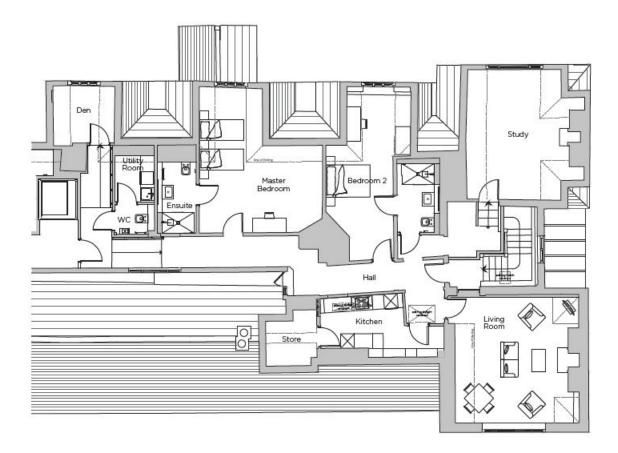

## Audley Stanbridge Earls

6 Stanbridge Manor Three bedroom pre-owned second floor apartment

| Internal Measurements | Metric (m)  | Imperial (ft)    | N ANN |
|-----------------------|-------------|------------------|-------|
| Living/Dining Room    | 5.39 x 5.47 | 17' 8" x 17' 11" |       |
| Kitchen               | 5.35 x 2.16 | 17' 7" x 7' 1"   |       |
| Master Bedroom        | 5.36 x 6.36 | 17' 7" x 20' 10" |       |
| Bedroom 2             | 2.92 x 7.58 | 9' 7" x 24' 10"  |       |
| Study                 | 4.48 x 5.68 | 14' 8" x 18' 8"  |       |
| Den                   | 2.70 x 2.60 | 8' 10" x 8' 6"   | L     |

## Three bedroom second floor apartment

This stunning apartment is conveniently located in Stanbridge Manor and offers two spacious bedrooms with ensuite shower rooms, a large study and an additional den. The property has plenty of storage space throughout, a luxury fitted kitchen and a separate utility room space.

Property specifications

- Large study room
- Additional den space
- SieMatic kitchen with integrated appliances
- Master bedroom with an en suite shower room and Villeroy & Boch sanitaryware
- Guest bedroom and bathroom
- Storage facilities throughout