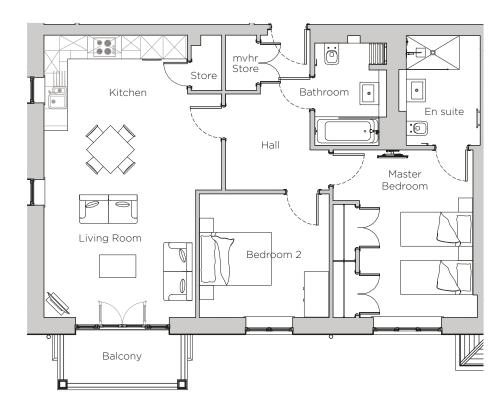

## Audley Stanbridge Earls

6 Nightingale Hall Apartment, first floor

Plot L06

| Internal Measurements | Metric (m)  | Imperial (ft)   |  |
|-----------------------|-------------|-----------------|--|
| Living Room & Kitchen | 7.46 x 4.70 | 24' 6" x 15' 5" |  |
| Master Bedroom        | 4.43 x 3.71 | 14' 6" x 12' 2" |  |
| Bedroom 2             | 3.43 x 3.27 | 11' 3" x 10' 9" |  |
| Balcony               | 3.10 x 1.30 | 10' 2" × 4' 3"  |  |
|                       |             |                 |  |

## Audley Stanbridge Earls

6 Nightingale Hall Apartment, first floor

Plot L06

## 2 bedroom, first floor apartment

With a private south-facing balcony, this two bedroom apartment is the perfect property. The open plan kitchen and living room is spacious and the second bedroom is a good size.

Property specifications:

- Master bedroom with en suite
- Luxury SieMatic kitchen open plan with living room
- Private south-facing balcony
- Second double bedroom
- Villeroy & Boch guest bathroom
- Hallway storage