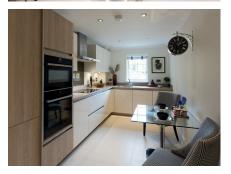

Property specifications:

- Master bedroom with en suite
- Luxury SieMatic kitchen open plan with living room
- Private south-facing balcony
- Second double bedroom
- Villeroy & Boch guest bathroom
- Hallway storage