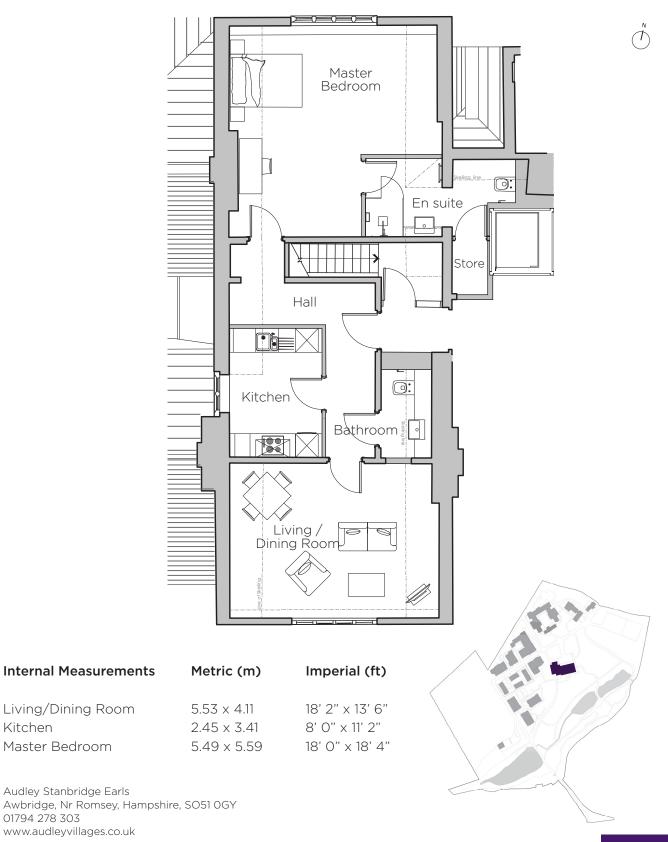

## 1 bedroom, second floor apartment

This second floor apartment is in the sympathetically restored Manor House. A spacious one bed, this apartment has built-in wardrobes and a walk-in en suite shower in the master bedroom.

Property specifications:

- Luxury SieMatic kitchen
- Living room with dining space
- Master bedroom with Villeroy & Boch en suite and built-in double wardrobe
- Guest w.c.
- Additional storage cupboard