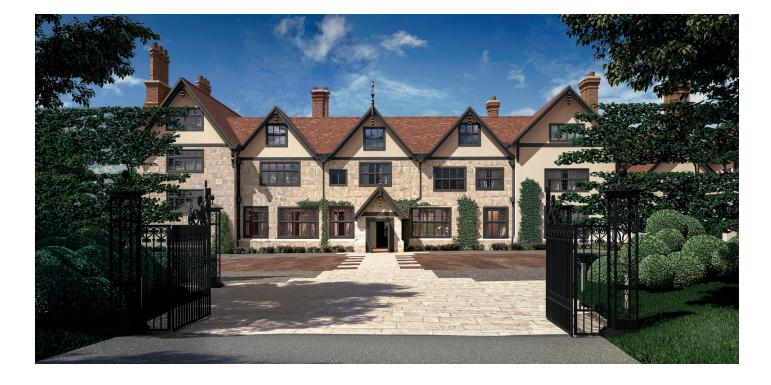

## 1 bedroom, second floor apartment

This second floor apartment is in the sympathetically restored Manor House. A spacious one bed, this apartment has built-in wardrobes and a walk-in en suite shower in the master bedroom.