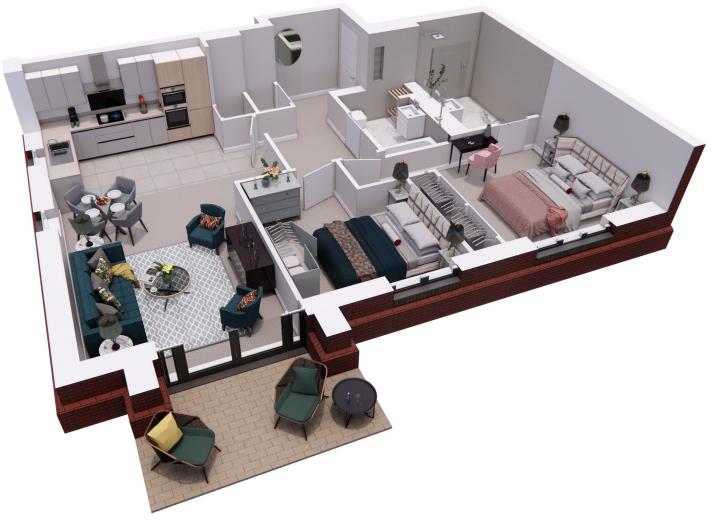

## Audley Stanbridge Earls

Apartment 04 Nightingale Hall, Ground Floor Plot L04

\*\* Terrace includes handrail

| Internal Measurements | Metric (m)         | Imperial (ft)    |
|-----------------------|--------------------|------------------|
| Living Room & Kitchen | 7.95 x 4.81        | 26' 1" x 15' 9"  |
| Master Bedroom        | 5.32 x 3.78        | 17′ 5″ x 12′ 5″  |
| Bedroom 2             | $3.78 \times 3.31$ | 12′ 5″ x 10′ 10″ |
| Terrace               | 2.98 x 1.67        | 9' 9" x 5' 6"    |

## Audley Stanbridge Earls

Apartment 04 Nightingale Hall, Ground Floor

## 2 bedroom, ground floor apartment

Spacious two bedroom, two bathroom apartment with a private terrace. This apartment is on the ground floor and offers easy access to the Audley Club.

Property specifications:

- Open plan luxury SieMatic kitchen and living room
- Private terrace from the living room
- Master bedroom with built-in wardrobes and en suite
- Second guest Villeroy & Boch bathroom
- Guest double bedroom