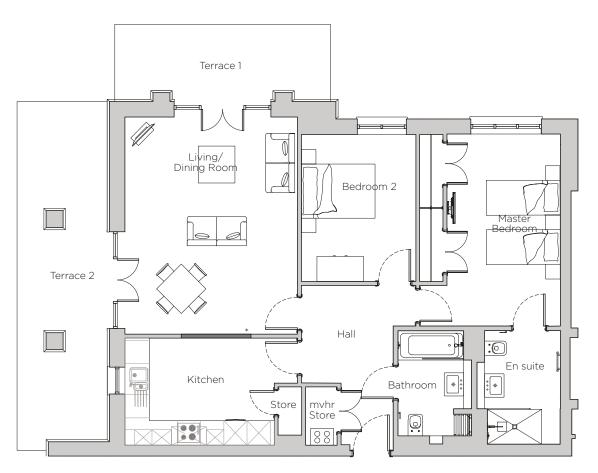

## Audley Stanbridge Earls

Apartment 04 (Plot M04) Montgomery Hall, Ground Floor

#### \* Open plan option available

| Internal Measurements | Metric (m)         | Imperial (ft)    |
|-----------------------|--------------------|------------------|
| Living/Dining Room    | 4.45 x 5.60        | 14' 7" × 18' 4"  |
| Kitchen               | 4.45 x 2.76        | 14' 7" × 9' 1"   |
| Master Bedroom        | 3.62 x 4.95        | 11' 11" × 16' 3" |
| Bedroom 2             | $2.95 \times 3.79$ | 9′ 8″ x 12′ 5″   |
| Terrace 1             | 5.50 x 1.99        | 18′ 1″ × 6′ 6″   |
| Terrace 2             | 2.32 x 9.00        | 7' 7" × 29' 6"   |

# Two bedroom, ground floor apartment

This perfect two bedroom ground floor property has two terraces to ensure you get both the morning and afternoon sun. The kitchen is separate and a good size.

### Property specifications:

- Master bedroom with built in double wardrobes and en suite walk in shower
- Villeroy & Boch guest bathroom
- Second double bedroom
- Two terraces, both accessible from the living/dining room
- Luxury SieMatic kitchen