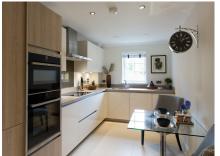

### Property specifications:

- Master bedroom with built in double wardrobes and en suite walk in shower
- Villeroy & Boch guest bathroom
- Second double bedroom
- Two terraces, both accessible from the living/dining room
- Luxury SieMatic kitchen