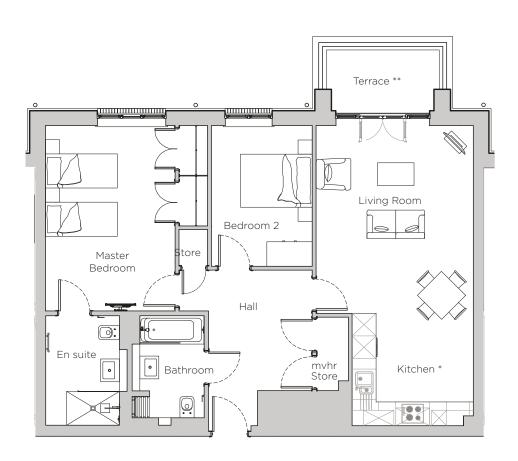

## Audley Stanbridge Earls

Apartment 03 Nightingale Hall, Ground Floor Plot LO3

- \* Kitchen layout to be confirmed
- \*\* Terrace includes handrail

| Internal Measurements | Metric (m)         | Imperial (ft)   |
|-----------------------|--------------------|-----------------|
| Living Room & Kitchen | 7.93 x 4.16        | 25' 0" x 13' 8' |
| Master Bedroom        | 4.90 x 3.43        | 16′ 1″ × 11′ 3″ |
| Bedroom 2             | $3.72 \times 2.67$ | 12' 2" x 8' 10" |
| Terrace               | 2.98 x 1.67        | 9' 9" x 5' 6"   |

## Audley Stanbridge Earls

Apartment 03 Nightingale Hall, Ground Floor Plot LO3

## 2 bedroom, ground floor apartment

Located on the ground floor, this two bedroom apartment has a large master bedroom, with fitted double wardrobes and an en suite with a walk-in shower. There is an open plan kitchen and living room with a terrace.

Property specifications:

- Open plan living and kitchen room
- Private terrace
- Hallway storage
- Spacious master bedroom with fitted wardrobes and en suite
- Guest bedroom and bathroom

Audley Stanbridge Earls Awbridge, Nr Romsey, Hampshire, SO51 OGY 01794 278303 www.audleyvillages.co.uk