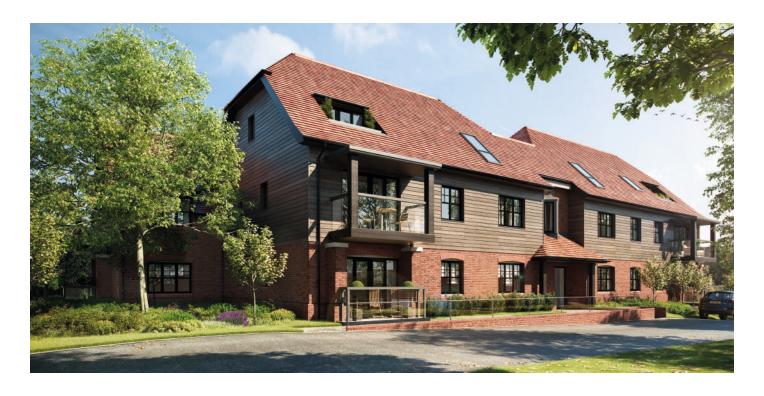

## 2 bedroom, ground floor apartment

Located on the ground floor, this two bedroom apartment has a large master bedroom, with fitted double wardrobes and an en suite with a walk-in shower. There is an open plan kitchen and living room with a terrace.