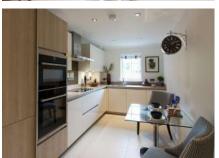

## 2 bedroom, ground floor apartment

Located on the ground floor, this two bedroom apartment has a large master bedroom, with fitted double wardrobes and an en suite with a walk-in shower. There is an open plan kitchen and living room with a terrace.

Property specifications:

- Open plan living and kitchen room
- Private terrace
- Hallway storage
- Spacious master bedroom with fitted wardrobes and en suite
- Guest bedroom and bathroom

Audley Stanbridge Earls Awbridge, Nr Romsey, Hampshire, SO51 OGY 01794 278303 www.audleyvillages.co.uk