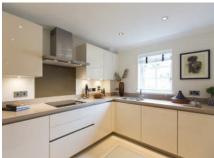

## 2 bedroom, ground floor apartment

The master bedroom in this ground floor apartment has fitted wardrobes and an en suite, while there is a good size second bedroom. The living room and kitchen are open plan with a private terrace.

Property specifications:

- Integrated appliances in luxury kitchen
- Open plan kitchen with living room
- Private terrace accessed from living room
- Master bedroom with en suite
- Guest bedroom and bathroom
- Hallway storage