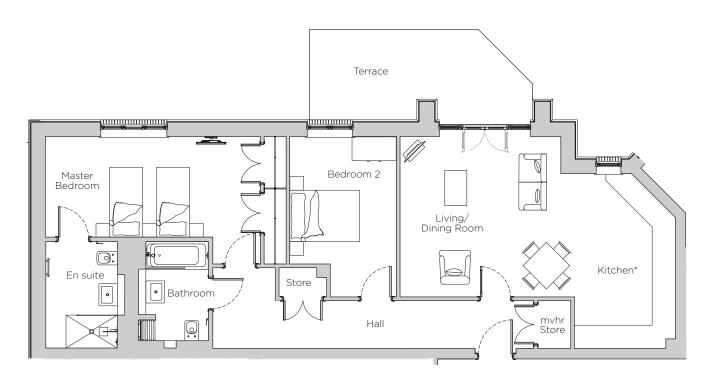

## Audley Stanbridge Earls

Apartment 03 Kirkeby Court, Ground Floor

Plot H08

\*Kitchen layout to be confirmed

| Internal Measurements | Metric (m)  | Imperial (ft) |
|-----------------------|-------------|---------------|
| Living Room & Kitchen | 7.50 x 4.76 | 24'7" x 15'7" |
| Master Bedroom        | 5.86 x 3.47 | 19'3" x 11'5" |
| Bedroom 2             | 4.37 x 2.91 | 14'4" x 9'7"  |
| Terrace               | 6.08 x 2.56 | 19'11" x 8'5" |

## Audley Stanbridge Earls

Apartment 03 Kirkeby Court, Ground Floor

## 2 bedroom, ground floor apartment

The master bedroom in this ground floor apartment has fitted wardrobes and an en suite, while there is a good size second bedroom. The living room and kitchen are open plan with a private terrace.

Property specifications:

- Integrated appliances in luxury kitchen
- Open plan kitchen with living room
- Private terrace accessed from living room
- Master bedroom with en suite
- Guest bedroom and bathroom
- Hallway storage