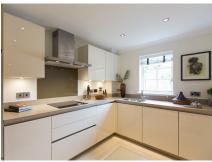

## Three bedroom, first and second floor duplex

This three bedroom duplex is located in the impeccably restored main house. Surrounded by beautiful greenery and landscaped gardens it enjoys excellent positioning in the village. This luxury home has an additional study and separate living/dining room.

Property specifications:

- Three bedrooms
- Master bedroom has a built-in wardrobe and en suite with walk-in shower
- Luxury Villeroy & Boch second bathroom as en suite from third bedroom
- SieMatic kitchen with handleless units
- Study on second floor with south-facing views
- South-facing living room with dining space
- Hallway w.c. and store cupboard
- First and second floor