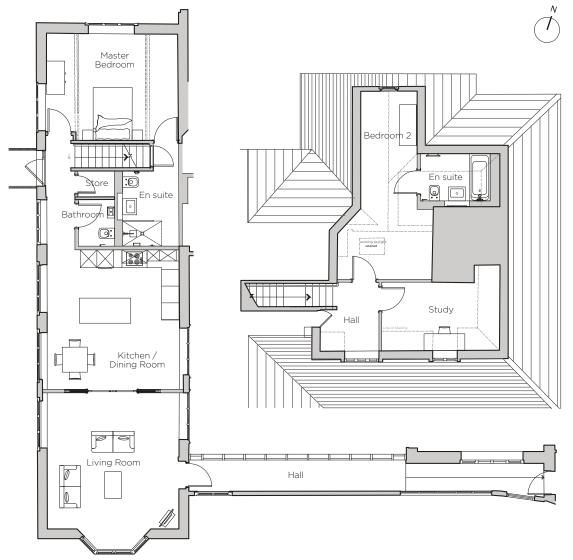

## Audley Stanbridge Earls

Apartment 2 (Plot A04) Stanbridge Manor, First & Second Floor

## **Internal Measurements**

Metric (m)

4.89 x 4.73

5.01 x 4.74

4.72 x 3.82

3.41 x 6.76

4.23 × 2.47

Imperial (ft)

16' 1" x 15' 6"

16' 5" x 15' 7"

15' 6" x 12' 6"

11' 2" x 22' 2"

13' 11" x 8' 1"

| Living Room         |
|---------------------|
| Kitchen/Dining Room |
| Master Bedroom      |
| Bedroom 2           |
| Study               |

Audley Stanbridge Earls Awbridge, Nr Romsey, Hampshire, SO51 OGY 01794 278 303 www.audleyvillages.co.uk

Built-in wardrobes in bedrooms have not been included in the overall dimensions. Maximum measurements shown. These pages are intended for marketing purposes only. Designs vary according to plot and all details should be checked at the Sales Office. October 2018.

## Three bedroom, first and second floor duplex

This three bedroom duplex is located in the impeccably restored main house. Surrounded by beautiful greenery and landscaped gardens it enjoys excellent positioning in the village. This luxury home has an additional study and separate living/dining room.

Property specifications:

- Three bedrooms
- Master bedroom has a built-in wardrobe and en suite with walk-in shower
- Luxury Villeroy & Boch second bathroom as en suite from third bedroom
- SieMatic kitchen with handleless units
- Study on second floor with south-facing views
- South-facing living room with dining space
- Hallway w.c. and store cupboard
- First and second floor