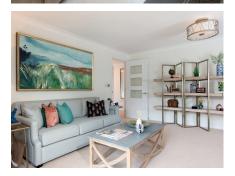

## 2 bedroom, ground floor apartment

The spacious apartment faces west to the playing field, with the terrace accessed from the open plan kitchen/living room. This two bedroom ground floor apartment offers privacy but with easy access to the Audley Club.

Property specifications:

- West-facing terrace from open plan kitchen/living room
- Luxury SieMatic fitted kitchen with store cupboard
- Master bedroom with fitted double wardrobe and en suite walk in shower
- Villeroy & Boch guest bathroom
- Second double bedroom
- Hallway storage