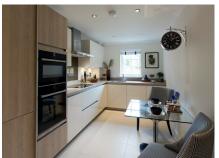

## 2 bedroom, ground floor apartment

The spacious apartment faces west to the playing field, with the terrace accessed from the open plan kitchen/living room. This two bedroom ground floor apartment offers privacy but with easy access to the Audley Club.

Property specifications:

- West-facing terrace from open plan kitchen/living room
- Luxury SieMatic fitted kitchen with store cupboard
- Master bedroom with fitted double wardrobe and en suite walk in shower
- Villeroy & Boch guest bathroom
- Second double bedroom
- Hallway storage