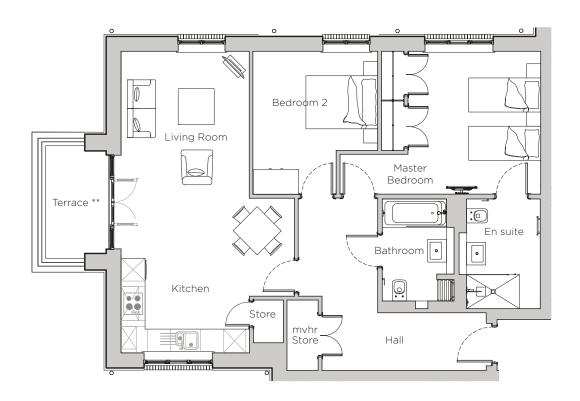

## Audley Stanbridge Earls

2 Nightingale Hall Apartment, ground floor

Plot LO2

## \*\* Terrace includes handrail

| Internal Measurements | Metric (m)         | Imperial (ft)    |
|-----------------------|--------------------|------------------|
| Living Room & Kitchen | 7.97 × 4.59        | 26' 2" x 15' 1"  |
| Master Bedroom        | 5.31 x 3.78        | 17' 5" x 12' 5"  |
| Bedroom 2             | $3.78 \times 3.30$ | 12' 5" × 10' 10" |
| Terrace               | 2.98 x 1.67        | 9' 9" x 5' 6"    |

## 2 bedroom, ground floor apartment

The spacious apartment faces west to the playing field, with the terrace accessed from the open plan kitchen/living room. This two bedroom ground floor apartment offers privacy but with easy access to the Audley Club.

Property specifications:

- West-facing terrace from open plan kitchen/living room
- Luxury SieMatic fitted kitchen with store cupboard
- Master bedroom with fitted double wardrobe and en suite walk in shower
- Villeroy & Boch guest bathroom
- Second double bedroom
- Hallway storage