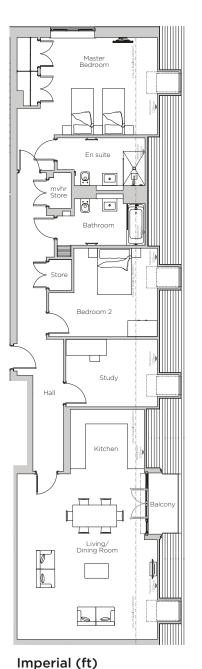

## Audley Stanbridge Earls

Apartment 25 Kirkeby Court, Second Floor

\*Kitchen layout to be confirmed

| Metric (m)  |
|-------------|
| 9.42 x 5.74 |
| 5.74 x 5.43 |
| 4.44 x 3.63 |
| 3.74 x 2.77 |
| 2.43 x 1.22 |
|             |

30'11" × 18'10" 18'10" × 17'10" 14'7" × 11'11" 12'3" × 9'1" 8'0" × 4'0"

Audley Stanbridge Earls Awbridge, Nr Romsey, Hampshire, SO51 OGY 01794 278 303 www.audleyvillages.co.uk

Drawings are preliminary and may be subject to change pending detailed design. Furniture for illustration purposes only. Built-in wardrobes in bedrooms have not been included in the overall dimensions. Maximum measurements shown. These pages are intended for marketing purposes only. Designs vary according to plot and all details should be checked at the Sales Office. February 2019.

## Audley Stanbridge Earls

Apartment 25 Kirkeby Court, Second Floor

## 3 bedroom, second floor apartment

Located on the second floor, this large apartment is a real gem. The luxury kitchen leads onto a generous living space with private balcony. The large master bedroom benefits from an en suite and built in wardrobes, and there are a further two good sized bedrooms and guest bathroom.

Property specifications:

- Luxury SieMatic kitchen and open plan living area
- Private balcony
- Large master bedroom with en suite and built in wardrobes
- Two guest bedrooms
- Villeroy and Boch guest bathroom
- Hallway storage