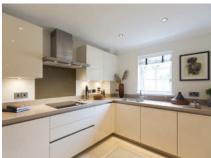

## 3 bedroom, second floor apartment

Located on the second floor, this large apartment is a real gem. The luxury kitchen leads onto a generous living space with private balcony. The large master bedroom benefits from an en suite and built in wardrobes, and there are a further two good sized bedrooms and guest bathroom.

Property specifications:

- Luxury SieMatic kitchen and open plan living area
- Private balcony
- Large master bedroom with en suite and built in wardrobes
- Two guest bedrooms
- Villeroy and Boch guest bathroom
- Hallway storage