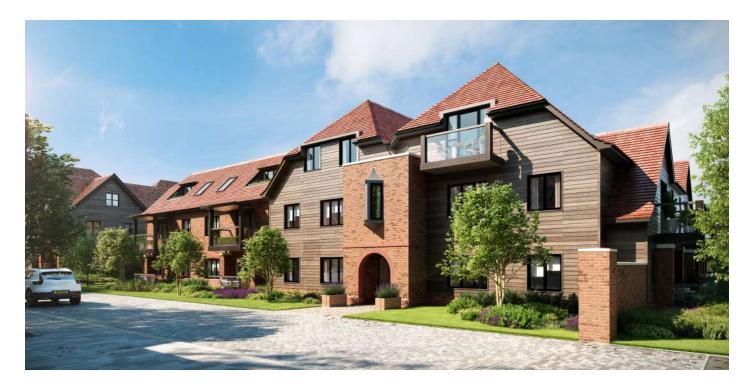

to be confirmed

| Metric (m)  |
|-------------|
| 9.42 x 5.74 |
| 5.74 x 5.43 |
| 4.44 x 3.63 |
| 3.74 x 2.77 |
| 2.43 x 1.22 |
|             |

30'11" × 18'10" 18'10" × 17'10" 14'7" × 11'11" 12'3" × 9'1" 8'0" × 4'0"





Audley Stanbridge Earls Awbridge, Nr Romsey, Hampshire, SO51 OGY 01794 278 303 www.audleyvillages.co.uk

Drawings are preliminary and may be subject to change pending detailed design. Furniture for illustration purposes only. Built-in wardrobes in bedrooms have not been included in the overall dimensions. Maximum measurements shown. These pages are intended for marketing purposes only. Designs vary according to plot and all details should be checked at the Sales Office. February 2019.



Plot H20 ()

## Audley Stanbridge Earls

Apartment 25 Kirkeby Court, Second Floor









## 3 bedroom, second floor apartment

Located on the second floor, this large apartment is a real gem. The luxury kitchen leads onto a generous living space with private balcony. The large master bedroom benefits from an en suite and built in wardrobes, and there are a further two good sized bedrooms and guest bathroom.

Property specifications:

- Luxury SieMatic kitchen and open plan living area
- Private balcony
- Large master bedroom with en suite and built in wardrobes
- Two guest bedrooms
- Villeroy and Boch guest bathroom
- Hallway storage

Audley Stanbridge Earls Awbridge, Nr Romsey, Hampshire, SO51 OGY 01794 278 303 www.audleyvillages.co.uk