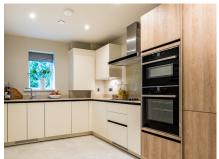

### 2 bedroom, second floor apartment

Located close to the Audley Club, this second floor apartment is perfectly situated within the village. The living area and kitchen are open plan and there is a private, south-facing balcony.

### Property specifications:

- Master bedroom with built-in wardrobes
- Villeroy & Boch bathroom with walk-in shower
- Second double bedroom
- Open plan living space
- Luxury SieMatic kitchen
- Private south-facing balcony
- Hallway storage