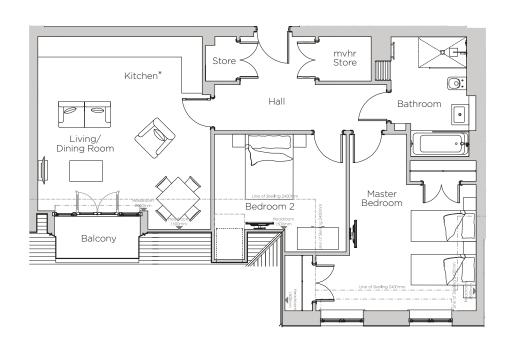

#### \*Kitchen layout to be confirmed

| Internal Measurements                                | Metric (m)                                | Imperial (ft)                                    |
|------------------------------------------------------|-------------------------------------------|--------------------------------------------------|
| Living Room & Kitchen<br>Master Bedroom<br>Bedroom 2 | 5.62 x 5.05<br>5.15 x 4.68<br>3.85 x 3.44 | 18'5" × 16'7"<br>16'11" × 15'4"<br>12'8" × 11'3" |
| Balcony                                              | 2.51 x 1.22                               | 8'3" x 4'0"                                      |

### 2 bedroom, second floor apartment

Located close to the Audley Club, this second floor apartment is perfectly situated within the village. The living area and kitchen are open plan and there is a private, south-facing balcony.

### Property specifications:

- Master bedroom with built-in wardrobes
- Villeroy & Boch bathroom with walk-in shower
- Second double bedroom
- Open plan living space
- Luxury SieMatic kitchen
- Private south-facing balcony
- Hallway storage