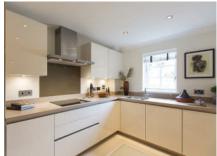

## Property specifications:

- Master bedroom with built in wardrobes
- Villeroy & Boch bathroom with walk-in shower
- Second double bedroom
- Open plan living space
- Luxury SieMatic kitchen
- Private south facing balcony
- Hallway storage