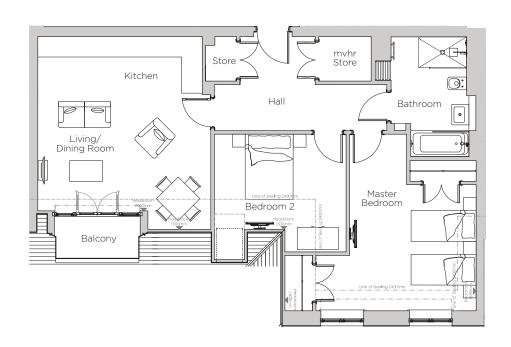

## Audley Stanbridge Earls

Apartment 23 Kirkeby Court, Second Floor

Plot H22

\*Kitchen layout to be confirmed

| Internal Measurements                   | Metric (m)                 | Imperial (ft)                   |
|-----------------------------------------|----------------------------|---------------------------------|
| Living Room & Kitchen<br>Master Bedroom | 5.62 x 5.05<br>5.15 x 4.68 | 18'5" × 16'7"<br>16'11" × 15'4" |
| Bedroom 2                               | 3.85 x 3.44                | 12'8" x 11'3"                   |
| Balcony                                 | 2.51 x 1.22                | 8'3" x 4'0"                     |

## Audley Stanbridge Earls

Apartment 23 Kirkeby Court, Second Floor

## 2 bedroom, second floor apartment

Located close to the Audley Club, this second floor apartment is perfectly situated within the village. The living area and kitchen are open plan and there is a private, south facing balcony.

## Property specifications:

- Master bedroom with built in wardrobes
- Villeroy & Boch bathroom with walk-in shower
- Second double bedroom
- Open plan living space
- Luxury SieMatic kitchen
- Private south facing balcony
- Hallway storage