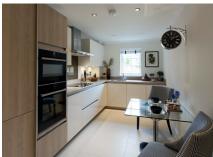

## 2 bedroom, ground floor apartment

This delightful ground floor apartment has south-facing terrace which is accessible from the open plan living room/kitchen. The luxury kitchen offers fully integrated appliances and a pantry store. The master bedroom has an en suite and built in double wardrobes.

Property specifications:

- Master bedroom with fitted double wardrobes and an en suite with a walk in shower
- Second double bedroom
- Guest Villeroy & Boch bathroom
- Open plan SieMatic kitchen
- Living room with south-facing terrace
- Hallway storage