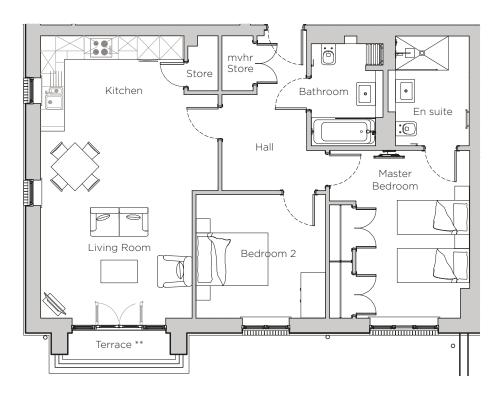

## Audley Stanbridge Earls

1 Nightingale Hall Apartment, ground floor

Plot L01

 $\bigcirc$ 

\*\* Terrace includes handrail

| Internal Measurements | Metric (m)  | Imperial (ft)   |
|-----------------------|-------------|-----------------|
| Living Room & Kitchen | 7.46 x 4.70 | 24' 6" x 15' 5" |
| Master Bedroom        | 4.43 x 3.71 | 14' 6" x 12' 2" |
| Bedroom 2             | 3.43 x 3.27 | 11' 3" x 10' 9" |
| Terrace               | 2.71 x 0.77 | 8' 11" x 2' 6"  |

## 2 bedroom, ground floor apartment

This delightful ground floor apartment has south-facing terrace which is accessible from the open plan living room/kitchen. The luxury kitchen offers fully integrated appliances and a pantry store. The master bedroom has an en suite and built in double wardrobes.

Property specifications:

- Master bedroom with fitted double wardrobes and an en suite with a walk in shower
- Second double bedroom
- Guest Villeroy & Boch bathroom
- Open plan SieMatic kitchen
- Living room with south-facing terrace
- Hallway storage