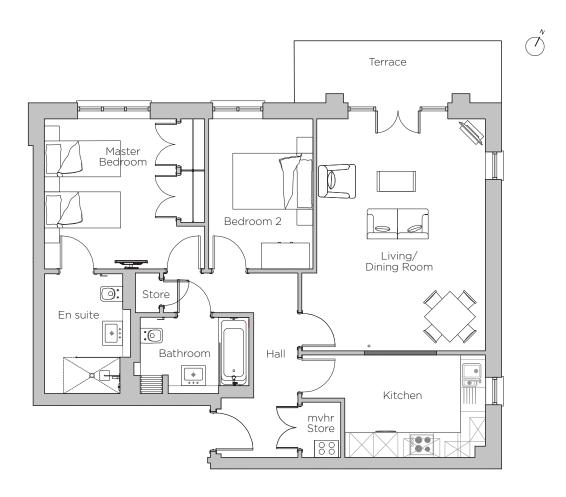

## Audley Stanbridge Earls

1 Hansard Place Apartment, ground floor

Plot NO4

| * Onen | nlan | ontion | available |
|--------|------|--------|-----------|
| Open   | pian | Option | available |

| Internal Measurements | Metric (m)         | Imperial (ft) |
|-----------------------|--------------------|---------------|
| Living/Dining Room    | 5.80 x 4.58        | 19'0" x 15'0" |
| Kitchen               | 4.58 x 2.56        | 15'0" x 8'5"  |
| Master Bedroom        | 4.00 x 3.75        | 13'1" x 12'4" |
| Bedroom 2             | $3.75 \times 2.60$ | 12'4" x 8'6"  |
| Terrace               | 5.17 × 1.55        | 17'0" x 5'1"  |
|                       |                    |               |

## 2 bedroom, ground floor apartment

This two bedroom apartment is located on the ground floor. The master bedroom has fitted double wardrobes and an en suite, while the second bedroom is a good size double. There is a private terrace from the living/dining room and the kitchen has integrated appliances.

## Property specifications:

- Luxury SieMatic kitchen with integrated appliances
- Large living/dining room with private terrace
- Master bedroom with fitted wardrobes and en suite
- Second bedroom for guests
- Villeroy & Boch bathroom
- Hallway storage