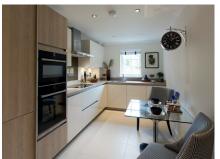

## 2 bedroom, ground floor apartment

This two bedroom apartment is located on the ground floor. The master bedroom has fitted double wardrobes and an en suite, while the second bedroom is a good size double. There is a private terrace from the living/dining room and the kitchen has integrated appliances.

## Property specifications:

- Luxury SieMatic kitchen with integrated appliances
- Large living/dining room with private terrace
- Master bedroom with fitted wardrobes and en suite
- Second bedroom for guests
- Villeroy & Boch bathroom
- Hallway storage