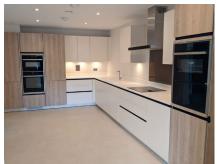

### Property specifications

- Large outdoor private terrace accessed via dual French doors from the living/dining room
- SieMatic kitchen with integrated appliances
- Master bedroom with an en suite shower room and Villeroy & Boch sanitaryware
- Guest bedroom and study
- Storage facilities in the hallway