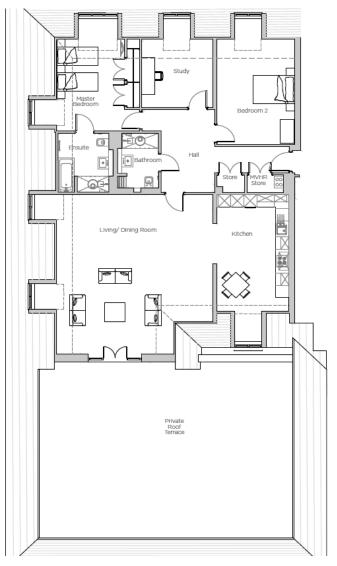

# Audley Stanbridge Earls

1 Fifield House Three bedroom pre-owned first floor apartment

| Internal Measurements | Metric (m)   | Imperial (ft)  |
|-----------------------|--------------|----------------|
| Living/Dining Room    | 8.40 x 7.90  | 27'7" x 25'11" |
| Kitchen               | 7.30 x 3.35  | 23'11" x 11'0" |
| Master Bedroom        | 5.01 x 5.53  | 16'5" x 18'2"  |
| Bedroom 2             | 3.61 x 6.22  | 11'10" x 20'5" |
| Study                 | 3.29 x 4.39  | 10'10" x 14'5" |
| Private Roof Terrace  | 11.73 × 8.70 | 38'6" × 28'7"  |

## Audley Stanbridge Earls

1 Fifield House
Three bedroom pre-owned first floor apartment

### Three bedroom first floor apartment

This beautiful three bedroom apartment located on the first floor of Fifield House has a large outdoor private terrace that is perfect for entertaining. The living/dining room combines with the kitchen area to create a spacious open plan living space. There are two good sized bedrooms and a third bedroom or study. The master bedroom benefits from fitted wardrobes and an en suite bathroom.